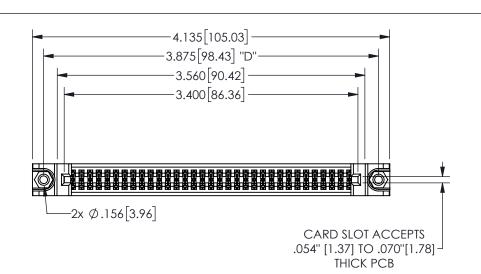

345/395 SERIES CARD EDGE CONNECTOR PART NUMBER: 345-066-542-288

YOUR CONNECTION TO QUALITY & SERVICE

**EDAC INC** TORONTO, ONTARIO CANADA

THESE DRAWINGS AND SPECIFICATIONS ARE THE PROPERTY OF EDAC INC.,AND SHALL NOT BE REPRODUCED,OR COPIED OR USED AS THE BASIS FOR THE MANUFACTURE OR SALE OF APPARATUS WITHOUT WRITTEN PERMISSION.

| 02011011717         |                  |
|---------------------|------------------|
| ACAD REFERENCE NO.  | 345-ENG-MASTER   |
| DRAWN: R.STA.MONICA | DATE:MAY.16/2017 |
| CHECKED:            | DATE:            |
| SCALE: NTS          | SHEET 1 OF 2     |
| DRAWING NUMBER      | ISSUE            |
| 345-ENG-MASTER      | 1                |
|                     | 1 1              |