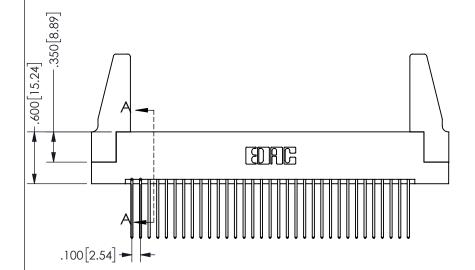

SECTION A-A

ISSUE NUMBER ORIGINAL

1

**Contact Code 558** 

Contact Code 559

**Contact Code 560** 

INSULATOR MATERIAL: THERMOPLASTIC POLYESTER, UL 94V-0 DAP MATERIAL AVAILABLE UPON REQUEST

CONTACT MATERIAL; COPPER ALLOY

CONTACT PLATING: GOLD ON THE MATING AREA, TIN PLATING ON THE CONTACT TAILS, NICKEL UNDERPLATE

## 345/395 SERIES CARD EDGE CONNECTOR CONTACT CODE 555,556,558,559,560 DIMENSIONS

YOUR CONNECTION TO QUALITY & SERVICE

**EDAC INC** TORONTO, ONTARIO CANADA

THESE DRAWINGS AND SPECIFICATIONS ARE THE PROPERTY OF EDAC INC.,AND SHALL NOT BE REPRODUCED, OR COPIED OR USED AS THE BASIS FOR THE MANUFACTURE OR SALE OF APPARATUS WITHOUT WRITTEN PERMISSION.

| ACAD REFERENCE NO.  | 345-ENG-MASTER   |
|---------------------|------------------|
| DRAWN: R.STA.MONICA | DATE:MAY.16/2017 |
| CHECKED:            | DATE:            |
| SCALE: 1:1          | SHEET 2 OF 2     |
| DRAWING NUMBER      | ISSUE            |
| 345-ENG-MASTER      | 1                |