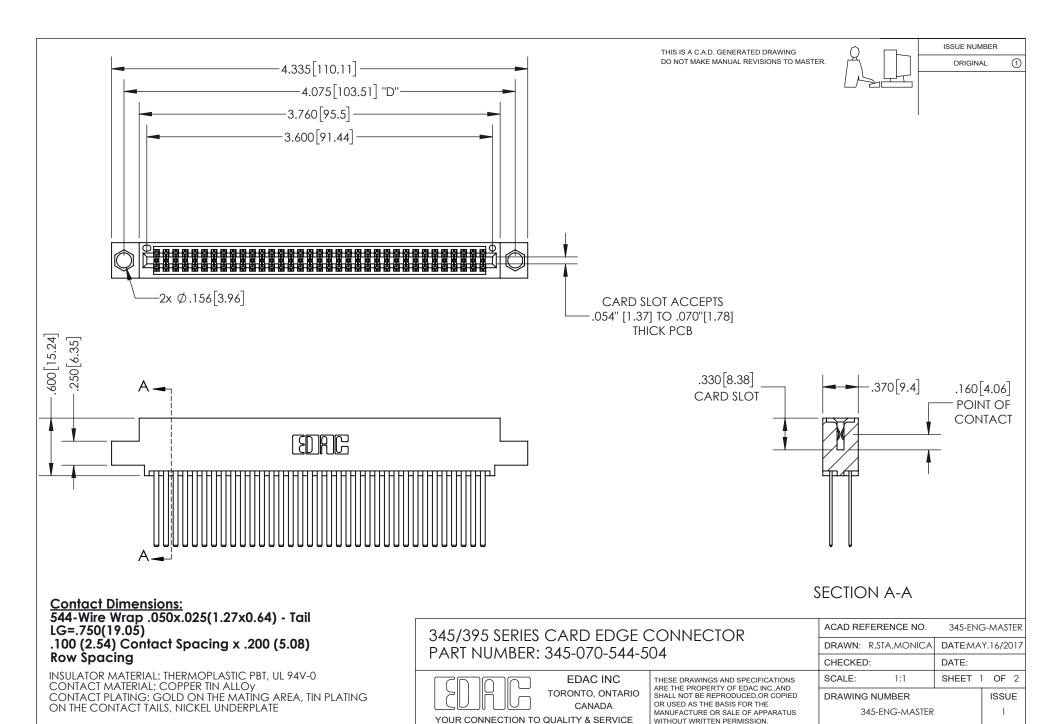

WITHOUT WRITTEN PERMISSION.

ISSUE NUMBER ORIGINAL

1

**Contact Code 558** 

Contact Code 559

**Contact Code 560** 

- INSULATOR MATERIAL: THERMOPLASTIC POLYESTER, UL 94V-0
- DAP MATERIAL AVAILABLE UPON REQUEST
- CONTACT MATERIAL; COPPER ALLOY

CONTACT PLATING: GOLD ON THE MATING AREA, TIN PLATING ON THE CONTACT TAILS, NICKEL UNDERPLATE

\*FOR ALL OTHER SPECIFICATIONS REFER TO SHEET 3\*