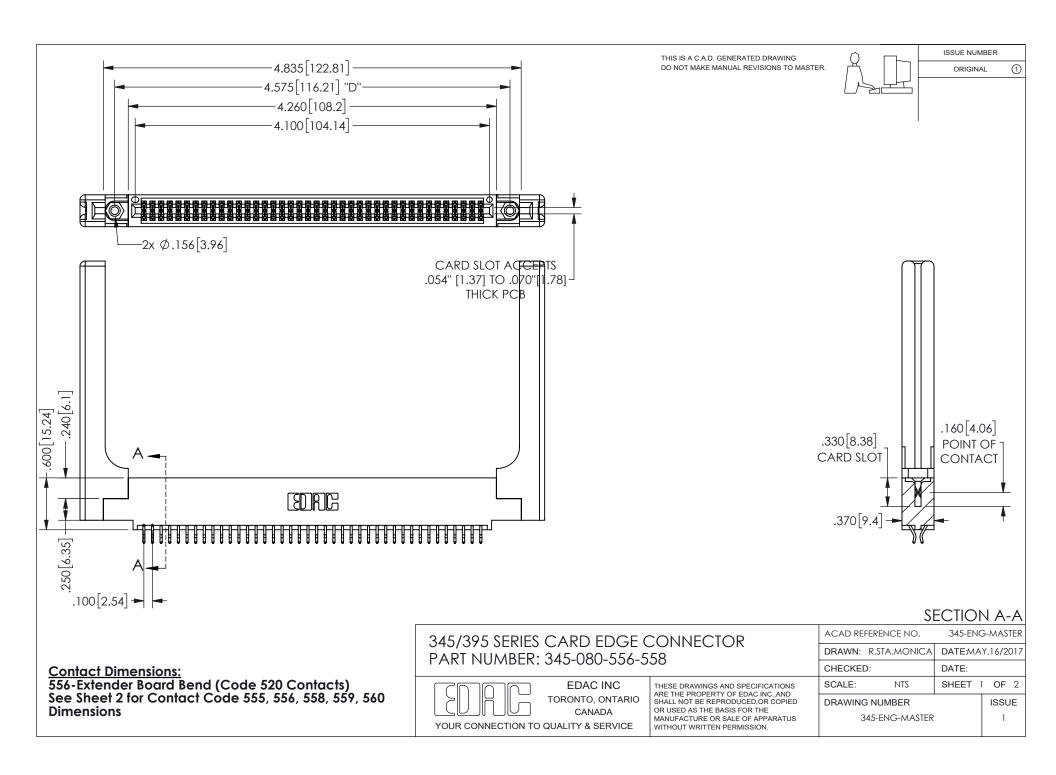

ISSUE NUMBER ORIGINAL

1









**Contact Code 558** 

Contact Code 559

Contact Code 560

INSULATOR MATERIAL: THERMOPLASTIC POLYESTER, UL 94V-0 DAP MATERIAL AVAILABLE UPON REQUEST

CONTACT MATERIAL; COPPER ALLOY

CONTACT PLATING: GOLD ON THE MATING AREA, TIN PLATING ON THE CONTACT TAILS, NICKEL UNDERPLATE

## 345/395 SERIES CARD EDGE CONNECTOR CONTACT CODE 555,556,558,559,560 DIMENSIONS

YOUR CONNECTION TO QUALITY & SERVICE

**EDAC INC** TORONTO, ONTARIO CANADA

THESE DRAWINGS AND SPECIFICATIONS ARE THE PROPERTY OF EDAC INC.,AND SHALL NOT BE REPRODUCED, OR COPIED OR USED AS THE BASIS FOR THE MANUFACTURE OR SALE OF APPARATUS WITHOUT WRITTEN PERMISSION.

| ACAD REFERENCE NO.  | 345-ENG-MASTER   |
|---------------------|------------------|
| DRAWN: R.STA.MONICA | DATE:MAY.16/2017 |
| C