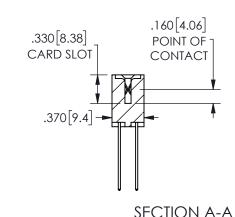

ISSUE NUMBER ORIGINAL

1

**Contact Code 558** 

Contact Code 559

**Contact Code 560** 

INSULATOR MATERIAL: THERMOPLASTIC POLYESTER, UL 94V-0 DAP MATERIAL AVAILABLE UPON REQUEST

CONTACT MATERIAL; COPPER ALLOY

CONTACT PLATING: GOLD ON THE MATING AREA, TIN PLATING ON THE CONTACT TAILS, NICKEL UNDERPLATE

## 345/395 SERIES CARD EDGE CONNECTOR CONTACT CODE 555,556,558,559,560 DIMENSIONS

YOUR CONNECTION TO QUALITY & SERVICE

**EDAC INC** TORONTO, ONTARIO CANADA

THESE DRAWINGS AND SPECIFICATIONS ARE THE PROPERTY OF EDAC INC.,AND SHALL NOT BE REPRODUCED, OR COPIED OR USED AS THE BASIS FOR THE MANUFACTURE OR SALE OF APPARATUS WITHOUT WRITTEN PERMISSION.