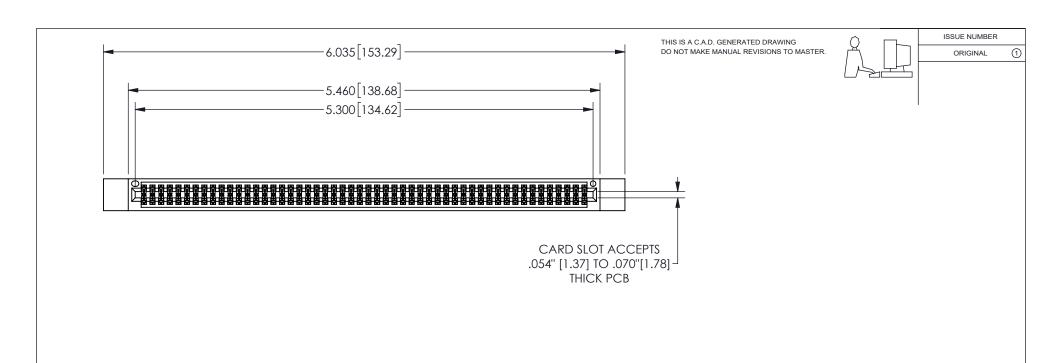

## 345/395 SERIES CARD EDGE CONNECTOR PART NUMBER: 345-104-544-812

YOUR CONNECTION TO QUALITY & SERVICE

**EDAC INC** TORONTO, ONTARIO CANADA

THESE DRAWINGS AND SPECIFICATIONS ARE THE PROPERTY OF EDAC INC.,AND SHALL NOT BE REPRODUCED,OR COPIED OR USED AS THE BASIS FOR THE MANUFACTURE OR SALE OF APPARATUS WITHOUT WRITTEN PERMISSION.

| <u> </u>            |     |                  | , , , , , |
|---------------------|-----|------------------|-----------|
| ACAD REFERENCE NO.  |     | 345-ENG-MASTER   |           |
| DRAWN: R.STA.MONICA |     | DATE:MAY.16/2017 |           |
| CHECKED:            |     | DATE:            |           |
| SCALE:              | NTS | SHEET            | OF 2      |
| DRAWING NUMBER      |     |                  | ISSUE     |
| 345-ENG-MASTER      |     |                  | 1         |