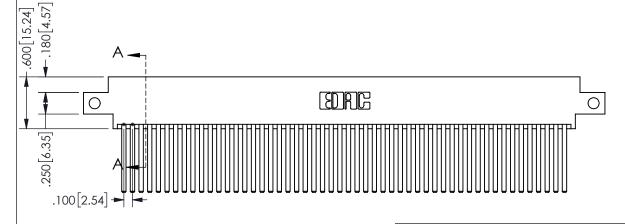

## 345/395 SERIES CARD EDGE CONNECTOR CONTACT CODE 555,556,558,559,560 DIMENSIONS

YOUR CONNECTION TO QUALITY & SERVICE

**EDAC INC** TORONTO, ONTARIO CANADA

THESE DRAWINGS AND SPECIFICATIONS ARE THE PROPERTY OF EDAC INC.,AND SHALL NOT BE REPRODUCED, OR COPIED OR USED AS THE BASIS FOR THE MANUFACTURE OR SALE OF APPARATUS WITHOUT WRITTEN PERMISSION.

|  | ACAD REFERENCE NO.  | 345-ENG-MASTER   |
|--|---------------------|------------------|
|  | DRAWN: R.STA.MONICA | DATE:MAY.16/2017 |
|  | CHECKED:            | DATE:            |
|  | SCALE: 1:1          | SHEET 2 OF 2     |
|  | DRAWING NUMBER      | ISSUE            |
|  | 345-ENG-MASTER      | 1                |