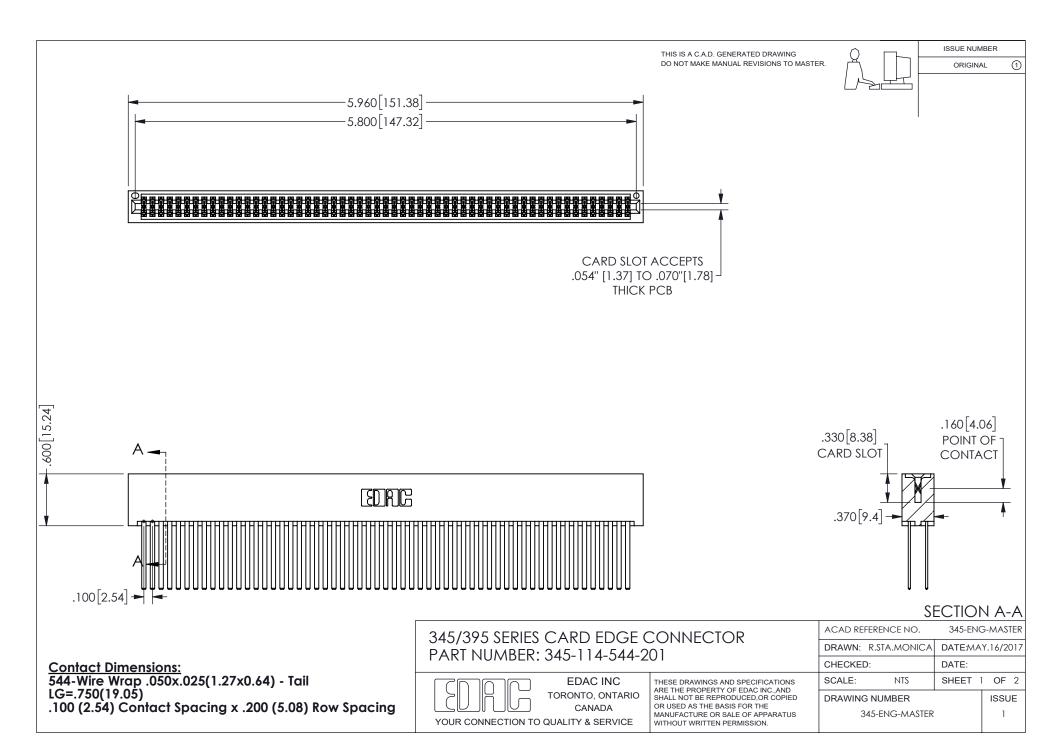

ISSUE NUMBER ORIGINAL

1

**Contact Code 558** 

Contact Code 559

Contact Code 560

INSULATOR MATERIAL: THERMOPLASTIC POLYESTER, UL 94V-0 DAP MATERIAL AVAILABLE UPON REQUEST

CONTACT MATERIAL; COPPER ALLOY

CONTACT PLATING: GOLD ON THE MATING AREA, TIN PLATING ON THE CONTACT TAILS, NICKEL UNDERPLATE

## 345/395 SERIES CARD EDGE CONNECTOR CONTACT CODE 555,556,558,559,560 DIMENSIONS

YOUR CONNECTION TO QUALITY & SERVICE

**EDAC INC** TORONTO, ONTARIO CANADA

THESE DRAWINGS AND SPECIFICATIONS ARE THE PROPERTY OF EDAC INC.,AND SHALL NOT BE REPRODUCED, OR COPIED OR USED AS THE BASIS FOR THE MANUFACTURE OR SALE OF APPARATUS WITHOUT WRITTEN PERMISSION.

| ACAD REFERENCE NO.  | 345-ENG-MASTER   |
|---------------------|------------------|
| DRAWN: R.STA.MONICA | DATE:MAY.16/2017 |
| CHECKED:            | DATE:            |
| SCALE: 1:1          | SHEET 2 OF 2     |
| DRAWING NUMBER      | ISSUE            |
| 345-ENG-MASTER      | 1                |