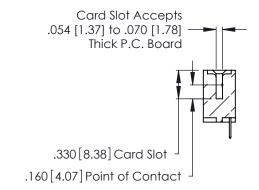

THIS IS A C.A.D. GENERATED DRAWING DO NOT MAKE MANUAL REVISIONS TO MASTER.

ISSUE NUMBER

ORIGINAL

1

**Contact Code 555** 

Contact Code 556

**Contact Code 558** 

**Contact Code 559** 

**Contact Code 560** 

INSULATOR MATERIAL: THERMOPLASTIC POLYESTER, UL 94V-0 CONTACT MATERIAL; COPPER, NICKEL, TIN ALLOY CA-725 CONTACT PLATING: GOLD ON THE MATING AREA, TIN-LEAD

ON THE CONTACT TAILS, NICKEL UNDERPLATE