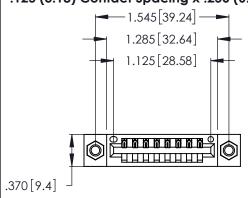

Contact Dimensions: 520-P.C. Tail .030x.018 (0.76x0.46) - Tail LG. = .175 (4.45) .125 (3.18) Contact Spacing x .250 (6.35) Row Spacing

- INSULATOR MATERIAL: THERMOPLASTIC POLYESTER, UL 94V-0 CONTACT MATERIAL; COPPER, NICKEL, TIN\_ALLOY CA-725
- CONTACT PLATING: GOLD ON THE MATING AREA, TIN-LEAD ON THE CONTACT TAILS, NICKEL UNDERPLATE