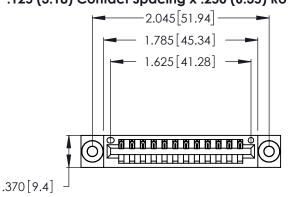

Contact Dimensions: 520-P.C. Tail .030x.018 (0.76x0.46) - Tail LG. = .175 (4.45) .125 (3.18) Contact Spacing x .250 (6.35) Row Spacing

- INSULATOR MATERIAL: THERMOPLASTIC POLYESTER, UL 94V-0 CONTACT MATERIAL; COPPER, NICKEL, TIN ALLOY CA-725
- CONTACT PLATING: GOLD ON THE MATING AREA, TIN-LEAD ON THE CONTACT TAILS, NICKEL UNDERPLATE

THIS IS A C.A.D. GENERATED DRAWING DO NOT MAKE MANUAL REVISIONS TO MASTER.

1

| 346/396 SERIES CARD EDGE CONNECTO | R |
|-----------------------------------|---|
| PART NUMBER: 346-012-520-603      |   |