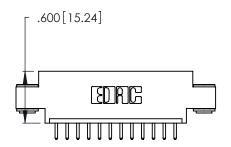

THIS IS A C.A.D. GENERATED DRAWING DO NOT MAKE MANUAL REVISIONS TO MASTER.

1

| 346/396 SERIES CARD EDGE CONNECTO | R |
|-----------------------------------|---|
| PART NUMBER: 346-012-520-603      |   |