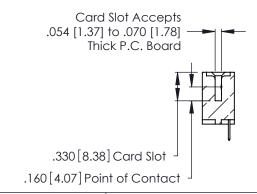

346/396 SERIES CARD EDGE CONNECTOR CONTACT CODE 555,556,558,559,560 DIMENSIONS

YOUR CONNECTION TO QUALITY & SERVICE

**EDAC INC** TORONTO, ONTARIO CANADA

THESE DRAWINGS AND SPECIFICATIONS ARE THE PROPERTY OF EDAC INC.,AND SHALL NOT BE REPRODUCED, OR COPIED OR USED AS THE BASIS FOR THE MANUFACTURE OR SALE OF APPARATUS WITHOUT WRITTEN PERMISSION.