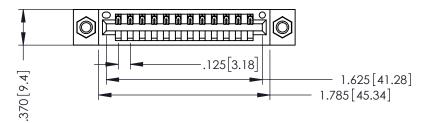

346/396 SERIES CARD EDGE CONNECTOR PART NUMBER: 346-012-522-607

YOUR CONNECTION TO QUALITY & SERVICE

**EDAC INC** TORONTO, ONTARIO CANADA

THESE DRAWINGS AND SPECIFICATIONS ARE THE PROPERTY OF EDAC INC., AND SHALL NOT BE REPRODUCED,OR COPIED OR USED AS THE BASIS FOR THE MANUFACTURE OR SALE OF APPARATUS WITHOUT WRITTEN PERMISSION.

THIS IS A C.A.D. GENERATED DRAWING DO NOT MAKE MANUAL REVISIONS TO MASTER.

ISSUE NUMBER

ORIGINAL

1

INSULATOR MATERIAL: THERMOPLASTIC POLYESTER, UL 94V-0 CONTACT MATERIAL; COPPER, NICKEL, TIN ALLOY CA-725 CONTACT PLATING: GOLD ON THE MATING AREA, TIN-LEAD ON THE CONTACT TAILS, NICKEL UNDERPLATE