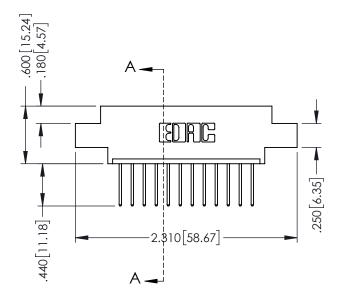

## 346/396 SERIES CARD EDGE CONNECTOR CONTACT CODE 555,556,558,559,560 DIMENSIONS

YOUR CONNECTION TO QUALITY & SERVICE

**EDAC INC** TORONTO, ONTARIO CANADA

THESE DRAWINGS AND SPECIFICATIONS ARE THE PROPERTY OF EDAC INC.,AND SHALL NOT BE REPRODUCED, OR COPIED OR USED AS THE BASIS FOR THE MANUFACTURE OR SALE OF APPARATUS WITHOUT WRITTEN PERMISSION.

THIS IS A C.A.D. GENERATED DRAWING DO NOT MAKE MANUAL REVISIONS TO MASTER.

ISSUE NUMBER

ORIGINAL

1

INSULATOR MATERIAL: THERMOPLASTIC POLYESTER, UL 94V-0 CONTACT MATERIAL; COPPER, NICKEL, TIN ALLOY CA-725 CONTACT PLATING: GOLD ON THE MATING AREA, TIN-LEAD ON THE CONTACT TAILS, NICKEL UNDERPLATE