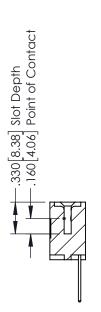

## **Contact Code 555**

## **Contact Code 556**

INSULATOR MATERIAL: THERMOPLASTIC POLYESTER, UL 94V-0 CONTACT MATERIAL; COPPER, NICKEL, TIN ALLOY CA-725 CONTACT PLATING: GOLD ON THE MATING AREA, TIN-LEAD

ON THE CONTACT TAILS, NICKEL UNDERPLATE