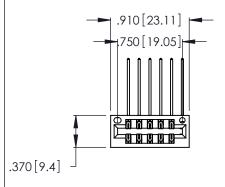

Contact Dimensions:
558-90 Degree Bend (Code 541 Contacts)
See Sheet 2 for Contact Code 555, 556, 558, 559, 560 Dimensions

THIS IS A C.A.D. GENERATED DRAWING DO NOT MAKE MANUAL REVISIONS TO MASTER.

ISSUE NUMBER

ORIGINAL

1

Card Slot Accepts .054 [1.37] to .070 [1.78] Thick P.C. Board .330 [8.38] Card Slot .160 [4.07] Point of Contact

INSULATOR MATERIAL: THERMOPLASTIC POLYESTER, UL 94V-0 CONTACT MATERIAL; COPPER, NICKEL, TIN\_ALLOY CA-725

CONTACT PLATING: GOLD ON THE MATING AREA, TIN-LEAD ON THE CONTACT TAILS, NICKEL UNDERPLATE

346/396 SERIES CARD EDGE CONNECTOR PART NUMBER: 346-012-558-201

YOUR CONNECTION TO QUALITY & SERVICE

**EDAC INC** TORONTO, ONTARIO CANADA