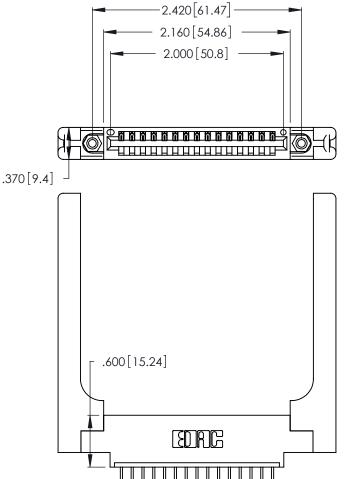

<u>Contact Dimensions:</u>
522-P.C. Tail .025 Sq. (0.64 Sq.) - Tail LG. = .440 (11.18)
.125 (3.18) Contact Spacing x .250 (6.35) Row Spacing

- INSULATOR MATERIAL: THERMOPLASTIC POLYESTER, UL 94V-0 CONTACT MATERIAL; COPPER, NICKEL, TIN\_ALLOY CA-725
- CONTACT PLATING: GOLD ON THE MATING AREA, TIN-LEAD ON THE CONTACT TAILS, NICKEL UNDERPLATE

THIS IS A C.A.D. GENERATED DRAWING DO NOT MAKE MANUAL REVISIONS TO MASTER.

ISSUE NUMBER ORIGINAL 1

346/396 SERIES CARD EDGE CONNECTOR PART NUMBER: 346-015-522-658

**EDAC INC** TORONTO, ONTARIO CANADA

THESE DRAWINGS AND SPECIFICATIONS ARE THE PROPERTY OF EDAC INC.,AND SHALL NOT BE REPRODUCED, OR COPIED OR USED AS THE BASIS FOR THE MANUFACTURE OR SALE OF APPARATUS WITHOUT WRITTEN PERMISSION.

| ACAD REFERENCE NO. |       | 346-ENG-MASTER   |      |
|--------------------|-------|------------------|------|
| DRAWN: J.LEE       |       | DATE: APR. 22/09 |      |
| CHECKED:           |       | DATE:            |      |
| SCALE:             | N.T.S | SHEET 1          | OF 2 |
| DRAWING NUME       |       | ISSUE            |      |
| 346-ENC            |       | 1                |      |
|                    |       |                  |      |