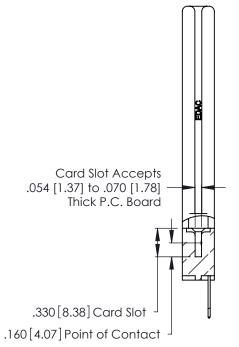

THIS IS A C.A.D. GENERATED DRAWING DO NOT MAKE MANUAL REVISIONS TO MASTER.

ISSUE NUMBER

ORIGINAL

1

**Contact Code 555** 

Contact Code 556

**Contact Code 558** 

**Contact Code 559** 

Contact Code 560

INSULATOR MATERIAL: THERMOPLASTIC POLYESTER, UL 94V-0 CONTACT MATERIAL; COPPER, NICKEL, TIN ALLOY CA-725 CONTACT PLATING: GOLD ON THE MATING AREA, TIN-LEAD

ON THE CONTACT TAILS, NICKEL UNDERPLATE

346/396 SERIES CARD EDGE CONNECTOR CONTACT CODE 555,556,558,559,560 DIMENSIONS

YOUR CONNECTION TO QUALITY & SERVICE

**EDAC INC** TORONTO, ONTARIO CANADA

THESE DRAWINGS AND SPECIFICATIONS ARE THE PROPERTY OF EDAC INC.,AND SHALL NOT BE REPRODUCED, OR COPIED OR USED AS THE BASIS FOR THE MANUFACTURE OR SALE OF APPARATUS WITHOUT WRITTEN PERMISSION.