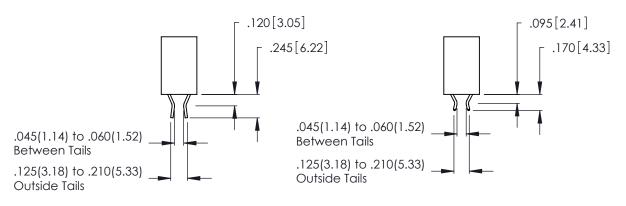

ISSUE NUMBER

ORIGINAL

1

**Contact Code 555** 

Contact Code 556

**Contact Code 558** 

**Contact Code 559** 

**Contact Code 560** 

## 346/396 SERIES CARD EDGE CONNECTOR CONTACT CODE 555,556,558,559,560 DIMENSIONS

YOUR CONNECTION TO QUALITY & SERVICE

**EDAC INC** TORONTO, ONTARIO CANADA

THESE DRAWINGS AND SPECIFICATIONS ARE THE PROPERTY OF EDAC INC.,AND SHALL NOT BE REPRODUCED, OR COPIED OR USED AS THE BASIS FOR THE MANUFACTURE OR SALE OF APPARATUS WITHOUT WRITTEN PERMISSION.