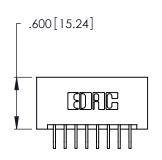

Contact Dimensions:
559-90 Degree Bend (Code 541 Contacts)
See Sheet 2 for Contact Code 555, 556, 558, 559, 560 Dimensions

THIS IS A C.A.D. GENERATED DRAWING DO NOT MAKE MANUAL REVISIONS TO MASTER.

ISSUE NUMBER ORIGINAL

1

Card Slot Accepts .054 [1.37] to .070 [1.78] Thick P.C. Board

.330 [8.38] Card Slot .160 [4.07] Point of Contact

346/396 SERIES CARD EDGE CONNECTOR PART NUMBER: 346-016-559-201

YOUR CONNECTION TO QUALITY & SERVICE