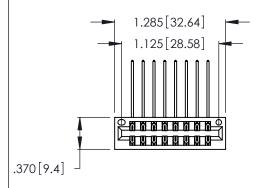

1

Card Slot Accepts .054 [1.37] to .070 [1.78] Thick P.C. Board

.330 [8.38] Card Slot .160 [4.07] Point of Contact

346/396 SERIES CARD EDGE CONNECTOR PART NUMBER: 346-016-559-201

YOUR CONNECTION TO QUALITY & SERVICE