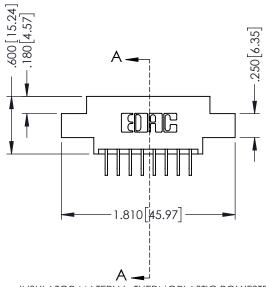

ISSUE NUMBER ORIGINAL 1

INSULATOR MATERIAL: THERMOPLASTIC POLYESTER, UL 94V-0 CONTACT MATERIAL; COPPER, NICKEL, TIN ALLOY CA-725 CONTACT PLATING: GOLD ON THE MATING AREA, TIN-LEAD ON THE CONTACT TAILS, NICKEL UNDERPLATE

346/396 SERIES CARD EDGE CONNECTOR PART NUMBER: 346-016-559-804

YOUR CONNECTION TO QUALITY & SERVICE

**EDAC INC** TORONTO, ONTARIO CANADA

THESE DRAWINGS AND SPECIFICATIONS ARE THE PROPERTY OF EDAC INC.,AND SHALL NOT BE REPRODUCED, OR COPIED OR USED AS THE BASIS FOR THE MANUFACTURE OR SALE OF APPARATUS WITHOUT WRITTEN PERMISSION.

**SECTION A-A** 

.330 [8.38] Slot Depth .160 [4.06] Point of Contact

346-ENG-MASTER

ISSUE NUMBER ORIGINAL 1