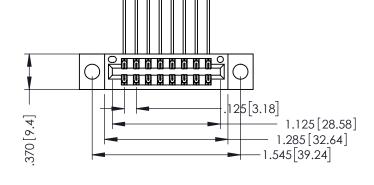

## **Contact Code 555**

## **Contact Code 556**

INSULATOR MATERIAL: THERMOPLASTIC POLYESTER, UL 94V-0 CONTACT MATERIAL; COPPER, NICKEL, TIN ALLOY CA-725 CONTACT PLATING: GOLD ON THE MATING AREA, TIN-LEAD

ON THE CONTACT TAILS, NICKEL UNDERPLATE

## 346/396 SERIES CARD EDGE CONNECTOR CONTACT CODE 555,556,558,559,560 DIMENSIONS

YOUR CONNECTION TO QUALITY & SERVICE

**EDAC INC** TORONTO, ONTARIO CANADA

THESE DRAWINGS AND SPECIFICATIONS ARE THE PROPERTY OF EDAC INC.,AND SHALL NOT BE REPRODUCED, OR COPIED OR USED AS THE BASIS FOR THE MANUFACTURE OR SALE OF APPARATUS WITHOUT WRITTEN PERMISSION.