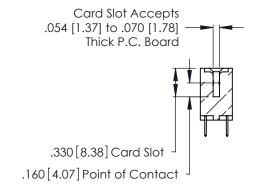

THIS IS A C.A.D. GENERATED DRAWING DO NOT MAKE MANUAL REVISIONS TO MASTER.

ISSUE NUMBER

ORIGINAL

1

**Contact Code 555** 

Contact Code 556

**Contact Code 558** 

**Contact Code 559** 

Contact Code 560

INSULATOR MATERIAL: THERMOPLASTIC POLYESTER, UL 94V-0 CONTACT MATERIAL; COPPER, NICKEL, TIN ALLOY CA-725 CONTACT PLATING: GOLD ON THE MATING AREA, TIN-LEAD

ON THE CONTACT TAILS, NICKEL UNDERPLATE

346/396 SERIES CARD EDGE CONNECTOR CONTACT CODE 555,556,558,559,560 DIMENSIONS

YOUR CONNECTION TO QUALITY & SERVICE

**EDAC INC** TORONTO, ONTARIO CANADA

THESE DRAWINGS AND SPECIFICATIONS ARE THE PROPERTY OF EDAC INC.,AND SHALL NOT BE REPRODUCED, OR COPIED OR USED AS THE BASIS FOR THE MANUFACTURE OR SALE OF APPARATUS WITHOUT WRITTEN PERMISSION.