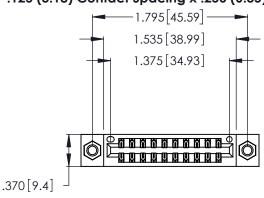

<u>Contact Dimensions:</u>
520-P.C. Tail .030x.018 (0.76x0.46) - Tail LG. = .175 (4.45)
.125 (3.18) Contact Spacing x .250 (6.35) Row Spacing

- INSULATOR MATERIAL: THERMOPLASTIC POLYESTER, UL 94V-0 CONTACT MATERIAL; COPPER, NICKEL, TIN ALLOY CA-725
- CONTACT PLATING: GOLD ON THE MATING AREA, TIN-LEAD ON THE CONTACT TAILS, NICKEL UNDERPLATE

THIS IS A C.A.D. GENERATED DRAWING DO NOT MAKE MANUAL REVISIONS TO MASTER.

1

| 346/396 SERIES CARD EDGE CONNECTOR |
|------------------------------------|
| PART NUMBER: 346-020-520-207       |

**EDAC INC** TORONTO, ONTARIO CANADA