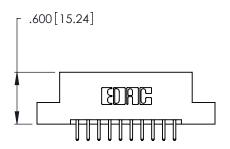

THIS IS A C.A.D. GENERATED DRAWING DO NOT MAKE MANUAL REVISIONS TO MASTER.

1

| 346/396 SERIES CARD EDGE CONNECTOR |
|------------------------------------|
| PART NUMBER: 346-020-520-207       |

**EDAC INC** TORONTO, ONTARIO CANADA

THESE DRAWINGS AND SPECIFICATIONS ARE THE PROPERTY OF EDAC INC., AND SHALL NOT BE REPRODUCED, OR COPIED OR USED AS THE BASIS FOR THE MANUFACTURE OR SALE OF APPARATUS WITHOUT WRITTEN PERMISSION.

| ACAD REFERENCE NO. |             | 346-ENG-MASTER |           |
|--------------------|-------------|----------------|-----------|
| DRAWN:             | J.LEE       | DATE: A        | PR. 22/09 |
| CHECKED:           |             | DATE:          |           |
| SCALE:             | N.T.S       | SHEET          | OF 2      |
| DRAWING N          | IUMBER      |                | ISSUE     |
| 346                | -ENG-MASTER |                | 1         |