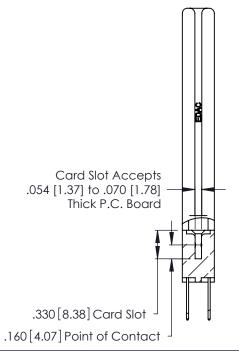

THIS IS A C.A.D. GENERATED DRAWING DO NOT MAKE MANUAL REVISIONS TO MASTER.

ISSUE NUMBER

ORIGINAL

1

**Contact Code 555** 

Contact Code 556

**Contact Code 558** 

**Contact Code 559** 

**Contact Code 560** 

INSULATOR MATERIAL: THERMOPLASTIC POLYESTER, UL 94V-0 CONTACT MATERIAL; COPPER, NICKEL, TIN ALLOY CA-725 CONTACT PLATING: GOLD ON THE MATING AREA, TIN-LEAD

ON THE CONTACT TAILS, NICKEL UNDERPLATE

346/396 SERIES CARD EDGE CONNECTOR CONTACT CODE 555,556,558,559,560 DIMENSIONS

YOUR CONNECTION TO QUALITY & SERVICE

**EDAC INC** TORONTO, ONTARIO CANADA

THESE DRAWINGS AND SPECIFICATIONS ARE THE PROPERTY OF EDAC INC.,AND SHALL NOT BE REPRODUCED, OR COPIED OR USED AS THE BASIS FOR THE MANUFACTURE OR SALE OF APPARATUS WITHOUT WRITTEN PERMISSION.

| <u>.</u> | ACAD REFERENCE NO. | 346-ENG-MASTER   |  |
|----------|--------------------|------------------|--|
|          | DRAWN: J.LEE       | DATE: APR. 22/09 |  |
|          | CHECKED:           | DATE:            |  |
|          | SCALE: 1:1         | SHEET 2 OF 2     |  |
|          | DRAWING NUMBER     | ISSUE            |  |
|          | 346-ENG-MASTER     | 1                |  |