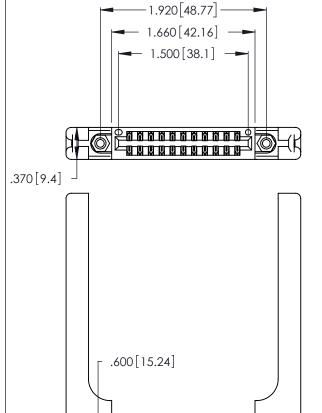

<u>Contact Dimensions:</u>
522-P.C. Tail .025 Sq. (0.64 Sq.) - Tail LG. = .440 (11.18)
.125 (3.18) Contact Spacing x .250 (6.35) Row Spacing

INSULATOR MATERIAL: THERMOPLASTIC POLYESTER, UL 94V-0 CONTACT MATERIAL; COPPER, NICKEL, TIN\_ALLOY CA-725

CONTACT PLATING: GOLD ON THE MATING AREA, TIN-LEAD ON THE CONTACT TAILS, NICKEL UNDERPLATE

THIS IS A C.A.D. GENERATED DRAWING DO NOT MAKE MANUAL REVISIONS TO MASTER.

ISSUE NUMBER ORIGINAL

1

346/396 SERIES CARD EDGE CONNECTOR PART NUMBER: 346-022-522-858

**EDAC INC** TORONTO, ONTARIO CANADA

THESE DRAWINGS AND SPECIFICATIONS ARE THE PROPERTY OF EDAC INC.,AND SHALL NOT BE REPRODUCED, OR COPIED OR USED AS THE BASIS FOR THE MANUFACTURE OR SALE OF APPARATUS WITHOUT WRITTEN PERMISSION.

| ACAD REFERENCE NO. |       | 346-ENG-MASTER   |      |
|--------------------|-------|------------------|------|
| DRAWN:             | J.LEE | DATE: APR. 22/09 |      |
| CHECKED:           |       | DATE:            |      |
| SCALE:             | N.T.S | SHEET            | OF 2 |
| DRAWING NUMBER     |       | ISSUE            |      |
| 346-ENG-MASTER     |       |                  | 1    |