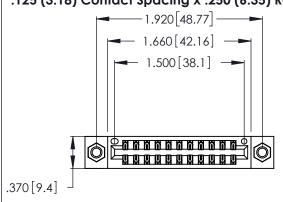

<u>Contact Dimensions:</u>
541-Wire Wrap .025 Sq. (0.64 Sq.) - Tail LG. =.750 (19.05)
.125 (3.18) Contact Spacing x .250 (6.35) Row Spacing

- INSULATOR MATERIAL: THERMOPLASTIC POLYESTER, UL 94V-0 CONTACT MATERIAL; COPPER, NICKEL, TIN ALLOY CA-725
- CONTACT PLATING: GOLD ON THE MATING AREA, TIN-LEAD ON THE CONTACT TAILS, NICKEL UNDERPLATE

346/396 SERIES CARD EDGE CONNECTOR PART NUMBER: 346-022-541-807

**EDAC INC** TORONTO, ONTARIO CANADA

THESE DRAWINGS AND SPECIFICATIONS ARE THE PROPERTY OF EDAC INC.,AND SHALL NOT BE REPRODUCED, OR COPIED OR USED AS THE BASIS FOR THE MANUFACTURE OR SALE OF APPARATUS WITHOUT WRITTEN PERMISSION.