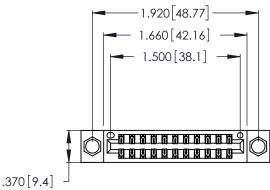

<u>Contact Dimensions:</u>
556-Extender Board Bend (Code 520 Contacts)
See Sheet 2 for Contact Code 555, 556, 558, 559, 560 Dimensions

- INSULATOR MATERIAL: THERMOPLASTIC POLYESTER, UL 94V-0 CONTACT MATERIAL; COPPER, NICKEL, TIN\_ALLOY CA-725
- CONTACT PLATING: GOLD ON THE MATING AREA, TIN-LEAD ON THE CONTACT TAILS, NICKEL UNDERPLATE

THIS IS A C.A.D. GENERATED DRAWING DO NOT MAKE MANUAL REVISIONS TO MASTER.

ISSUE NUMBER ORIGINAL 1

346/396 SERIES CARD EDGE CONNECTOR PART NUMBER: 346-022-556-204

**EDAC INC** TORONTO, ONTARIO CANADA

THESE DRAWINGS AND SPECIFICATIONS ARE THE PROPERTY OF EDAC INC.,AND SHALL NOT BE REPRODUCED, OR COPIED OR USED AS THE BASIS FOR THE MANUFACTURE OR SALE OF APPARATUS WITHOUT WRITTEN PERMISSION.