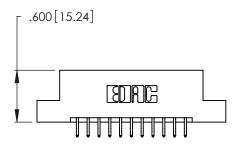

THIS IS A C.A.D. GENERATED DRAWING DO NOT MAKE MANUAL REVISIONS TO MASTER.

ISSUE NUMBER ORIGINAL 1

346/396 SERIES CARD EDGE CONNECTOR PART NUMBER: 346-022-556-204

**EDAC INC** TORONTO, ONTARIO CANADA

THESE DRAWINGS AND SPECIFICATIONS ARE THE PROPERTY OF EDAC INC.,AND SHALL NOT BE REPRODUCED, OR COPIED OR USED AS THE BASIS FOR THE MANUFACTURE OR SALE OF APPARATUS WITHOUT WRITTEN PERMISSION.