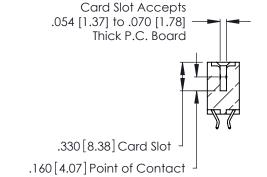

THIS IS A C.A.D. GENERATED DRAWING DO NOT MAKE MANUAL REVISIONS TO MASTER.

ISSUE NUMBER

ORIGINAL

1

**Contact Code 555** 

Contact Code 556

**Contact Code 558** 

**Contact Code 559** 

Contact Code 560

INSULATOR MATERIAL: THERMOPLASTIC POLYESTER, UL 94V-0 CONTACT MATERIAL; COPPER, NICKEL, TIN ALLOY CA-725 CONTACT PLATING: GOLD ON THE MATING AREA, TIN-LEAD

ON THE CONTACT TAILS, NICKEL UNDERPLATE