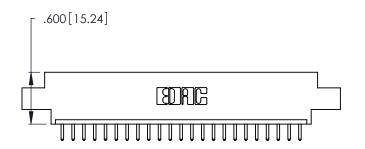

Card Slot Accepts .054 [1.37] to .070 [1.78] Thick P.C. Board

.330 [8.38] Card Slot .160 [4.07] Point of Contact

INSULATOR MATERIAL: THERMOPLASTIC POLYESTER, UL 94V-0 CONTACT MATERIAL; COPPER, NICKEL, TIN ALLOY CA-725 CONTACT PLATING: GOLD ON THE MATING AREA, TIN-LEAD