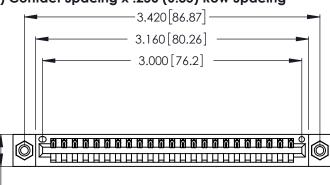

<u>Contact Dimensions:</u>
520-P.C. Tail .030x.018 (0.76x0.46) - Tail LG. = .175 (4.45) .125 (3.18) Contact Spacing x .250 (6.35) Row Spacing

.370 [9.4]

THIS IS A C.A.D. GENERATED DRAWING DO NOT MAKE MANUAL REVISIONS TO MASTER.

Card Slot Accepts .054 [1.37] to .070 [1.78] Thick P.C. Board

.330 [8.38] Card Slot .160 [4.07] Point of Contact

INSULATOR MATERIAL: THERMOPLASTIC POLYESTER, UL 94V-0 CONTACT MATERIAL; COPPER, NICKEL, TIN ALLOY CA-725 CONTACT PLATING: GOLD ON THE MATING AREA, TIN-LEAD