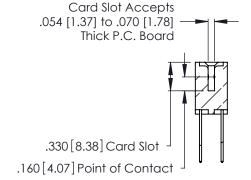

THIS IS A C.A.D. GENERATED DRAWING DO NOT MAKE MANUAL REVISIONS TO MASTER.

ISSUE NUMBER

ORIGINAL

1

**Contact Code 555** 

Contact Code 556

**Contact Code 558** 

**Contact Code 559** 

Contact Code 560

INSULATOR MATERIAL: THERMOPLASTIC POLYESTER, UL 94V-0 CONTACT MATERIAL; COPPER, NICKEL, TIN ALLOY CA-725 CONTACT PLATING: GOLD ON THE MATING AREA, TIN-LEAD

ON THE CONTACT TAILS, NICKEL UNDERPLATE

346/396 SERIES CARD EDGE CONNECTOR CONTACT CODE 555,556,558,559,560 DIMENSIONS

YOUR CONNECTION TO QUALITY & SERVICE

**EDAC INC** TORONTO, ONTARIO CANADA

THESE DRAWINGS AND SPECIFICATIONS ARE THE PROPERTY OF EDAC INC.,AND SHALL NOT BE REPRODUCED, OR COPIED OR USED AS THE BASIS FOR THE MANUFACTURE OR SALE OF APPARATUS WITHOUT WRITTEN PERMISSION.