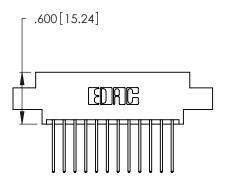

THIS IS A C.A.D. GENERATED DRAWING DO NOT MAKE MANUAL REVISIONS TO MASTER.

ISSUE NUMBER

ORIGINAL

1

**Contact Code 555** 

Contact Code 556

**Contact Code 558** 

**Contact Code 559** 

Contact Code 560

INSULATOR MATERIAL: THERMOPLASTIC POLYESTER, UL 94V-0 CONTACT MATERIAL; COPPER, NICKEL, TIN ALLOY CA-725 CONTACT PLATING: GOLD ON THE MATING AREA, TIN-LEAD

ON THE CONTACT TAILS, NICKEL UNDERPLATE

346/396 SERIES CARD EDGE CONNECTOR CONTACT CODE 555,556,558,559,560 DIMENSIONS

YOUR CONNECTION TO QUALITY & SERVICE

**EDAC INC** TORONTO, ONTARIO CANADA

THESE DRAWINGS AND SPECIFICATIONS ARE THE PROPERTY OF EDAC INC.,AND SHALL NOT BE REPRODUCED, OR COPIED OR USED AS THE BASIS FOR THE MANUFACTURE OR SALE OF APPARATUS WITHOUT WRITTEN PERMISSION.