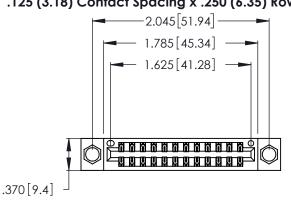

Contact Dimensions: 540-Wire Wrap .025 Sq. (0.64 Sq.) - Tail LG. =.560 (14.22) .125 (3.18) Contact Spacing x .250 (6.35) Row Spacing

- INSULATOR MATERIAL: THERMOPLASTIC POLYESTER, UL 94V-0 CONTACT MATERIAL; COPPER, NICKEL, TIN\_ALLOY CA-725
- CONTACT PLATING: GOLD ON THE MATING AREA, TIN-LEAD ON THE CONTACT TAILS, NICKEL UNDERPLATE

THIS IS A C.A.D. GENERATED DRAWING DO NOT MAKE MANUAL REVISIONS TO MASTER.

ISSUE NUMBER ORIGINAL 1

346/396 SERIES CARD EDGE CONNECTOR PART NUMBER: 346-024-540-804

**EDAC INC** TORONTO, ONTARIO CANADA

THESE DRAWINGS AND SPECIFICATIONS ARE THE PROPERTY OF EDAC INC.,AND SHALL NOT BE REPRODUCED, OR COPIED OR USED AS THE BASIS FOR THE MANUFACTURE OR SALE OF APPARATUS WITHOUT WRITTEN PERMISSION.