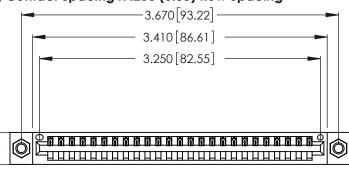

Contact Dimensions: 526-P.C. Tail .018 Sq. (0.46 Sq.) - Tail LG. =.350 (8.89) .125 (3.18) Contact Spacing x .250 (6.35) Row Spacing

.370 [9.4]

.600 [15.24] REDIRICA

THIS IS A C.A.D. GENERATED DRAWING DO NOT MAKE MANUAL REVISIONS TO MASTER.

ISSUE NUMBER ORIGINAL 1

.330 [8.38] Card Slot .160 [4.07] Point of Contact

Card Slot Accepts .054 [1.37] to .070 [1.78] Thick P.C. Board

INSULATOR MATERIAL: THERMOPLASTIC POLYESTER, UL 94V-0 CONTACT MATERIAL; COPPER, NICKEL, TIN ALLOY CA-725

CONTACT PLATING: GOLD ON THE MATING AREA, TIN-LEAD ON THE CONTACT TAILS, NICKEL UNDERPLATE

346/396 SERIES CARD EDGE CONNECTOR PART NUMBER: 346-025-526-107

**EDAC INC** TORONTO, ONTARIO CANADA

THESE DRAWINGS AND SPECIFICATIONS ARE THE PROPERTY OF EDAC INC.,AND SHALL NOT BE REPRODUCED, OR COPIED OR USED AS THE BASIS FOR THE MANUFACTURE OR SALE OF APPARATUS WITHOUT WRITTEN PERMISSION.

346/396 SERIES CARD EDGE CONNECTOR CONTACT CODE 555,556,558,559,560 DIMENSIONS

YOUR CONNECTION TO QUALITY & SERVICE

**EDAC INC** TORONTO, ONTARIO CANADA

THESE DRAWINGS AND SPECIFICATIONS ARE THE PROPERTY OF EDAC INC.,AND SHALL NOT BE REPRODUCED, OR COPIED OR USED AS THE BASIS FOR THE MANUFACTURE OR SALE OF APPARATUS WITHOUT WRITTEN PERMISSION.