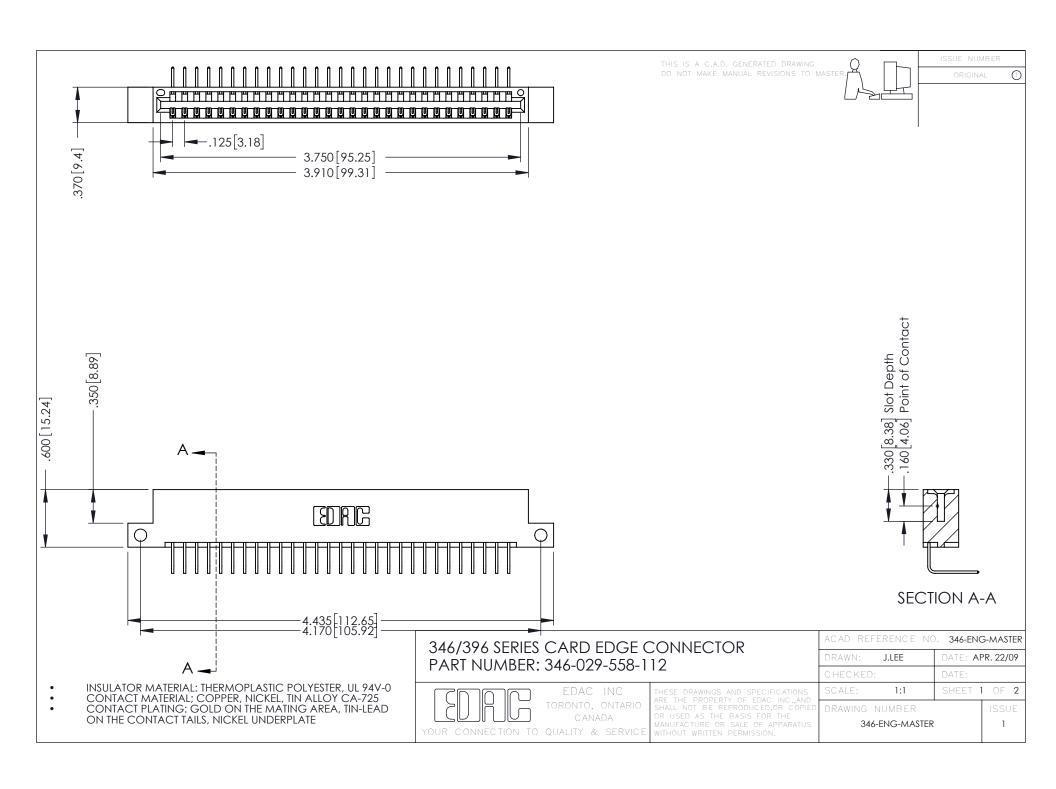

**Contact Code 555** 

**Contact Code 556** 

INSULATOR MATERIAL: THERMOPLASTIC POLYESTER, UL 94V-0 CONTACT MATERIAL; COPPER, NICKEL, TIN ALLOY CA-725

CONTACT PLATING: GOLD ON THE MATING AREA, TIN-LEAD ON THE CONTACT TAILS, NICKEL UNDERPLATE