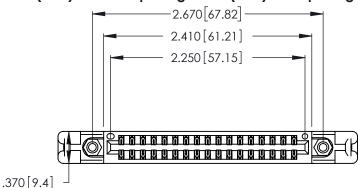

THIS IS A C.A.D. GENERATED DRAWING DO NOT MAKE MANUAL REVISIONS TO MASTER.

ISSUE NUMBER ORIGINAL 1

346/396 SERIES CARD EDGE CONNECTOR PART NUMBER: 346-034-522-858

**EDAC INC** TORONTO, ONTARIO CANADA

THESE DRAWINGS AND SPECIFICATIONS ARE THE PROPERTY OF EDAC INC.,AND SHALL NOT BE REPRODUCED, OR COPIED OR USED AS THE BASIS FOR THE MANUFACTURE OR SALE OF APPARATUS WITHOUT WRITTEN PERMISSION.

| ACAD REFERENCE NO. | 346-ENG-MASTER   |
|--------------------|------------------|
| DRAWN: J.LEE       | DATE: APR. 22/09 |
| CHECKED:           | DATE:            |
| SCALE: N.T.S       | SHEET 1 OF 2     |
| DRAWING NUMBER     | ISSUE            |
| 346-ENG-MASTER     | 1                |