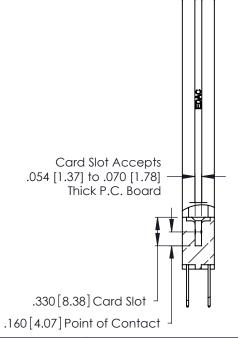

<u>Contact Dimensions:</u>
522-P.C. Tail .025 Sq. (0.64 Sq.) - Tail LG. = .440 (11.18)
.125 (3.18) Contact Spacing x .250 (6.35) Row Spacing

CONTACT PLATING: GOLD ON THE MATING AREA, TIN-LEAD ON THE CONTACT TAILS, NICKEL UNDERPLATE

Contact Code 560

INSULATOR MATERIAL: THERMOPLASTIC POLYESTER, UL 94V-0 CONTACT MATERIAL; COPPER, NICKEL, TIN ALLOY CA-725 CONTACT PLATING: GOLD ON THE MATING AREA, TIN-LEAD

ON THE CONTACT TAILS, NICKEL UNDERPLATE