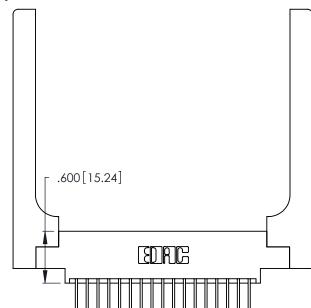

THIS IS A C.A.D. GENERATED DRAWING DO NOT MAKE MANUAL REVISIONS TO MASTER.

ISSUE NUMBER ORIGINAL 1

346/396 SERIES CARD EDGE CONNECTOR PART NUMBER: 346-034-522-858

**EDAC INC** TORONTO, ONTARIO CANADA

THESE DRAWINGS AND SPECIFICATIONS ARE THE PROPERTY OF EDAC INC.,AND SHALL NOT BE REPRODUCED, OR COPIED OR USED AS THE BASIS FOR THE MANUFACTURE OR SALE OF APPARATUS WITHOUT WRITTEN PERMISSION.

| ACAD REFERENCE NO. | 346-ENG-MASTER   |
|--------------------|------------------|
| DRAWN: J.LEE       | DATE: APR. 22/09 |
| CHECKED:           | DATE:            |
| SCALE: N.T.S       | SHEET 1 OF 2     |
| DRAWING NUMBER     | ISSUE            |
| 346-ENG-MASTER     | 1                |