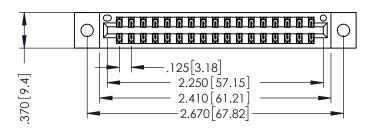

THIS IS A C.A.D. GENERATED DRAWING DO NOT MAKE MANUAL REVISIONS TO MASTER.

ISSUE NUMBER

ORIGINAL

1

INSULATOR MATERIAL: THERMOPLASTIC POLYESTER, UL 94V-0 CONTACT MATERIAL; COPPER, NICKEL, TIN ALLOY CA-725 CONTACT PLATING: GOLD ON THE MATING AREA, TIN-LEAD

ON THE CONTACT TAILS, NICKEL UNDERPLATE

346/396 SERIES CARD EDGE CONNECTOR PART NUMBER: 346-034-540-202

YOUR CONNECTION TO QUALITY & SERVICE

**EDAC INC** TORONTO, ONTARIO CANADA

THESE DRAWINGS AND SPECIFICATIONS ARE THE PROPERTY OF EDAC INC.,AND SHALL NOT BE REPRODUCED,OR COPIED OR USED AS THE BASIS FOR THE MANUFACTURE OR SALE OF APPARATUS WITHOUT WRITTEN PERMISSION.

| ACAD REFERENCE NO. | 346-ENG-MASTER   |
|--------------------|------------------|
| DRAWN: J.LEE       | DATE: APR. 22/09 |
| CHECKED:           | DATE:            |
| SCALE: 1:1         | SHEET 1 OF 2     |
| DRAWING NUMBER     | ISSUE            |