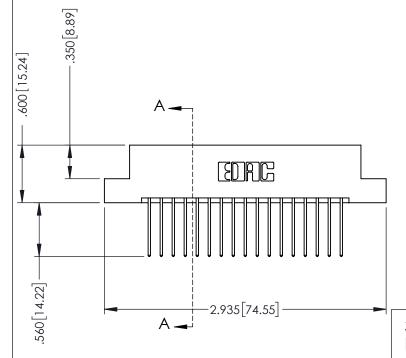

346-ENG-MASTER

.330 [8.38] Slot Depth .160 [4.06] Point of Contact

SECTION A-A

ISSUE NUMBER ORIGINAL 1

## **Contact Code 555**

## **Contact Code 556**

INSULATOR MATERIAL: THERMOPLASTIC POLYESTER, UL 94V-0 CONTACT MATERIAL; COPPER, NICKEL, TIN ALLOY CA-725 CONTACT PLATING: GOLD ON THE MATING AREA, TIN-LEAD

ON THE CONTACT TAILS, NICKEL UNDERPLATE

## 346/396 SERIES CARD EDGE CONNECTOR CONTACT CODE 555,556,558,559,560 DIMENSIONS

YOUR CONNECTION TO QUALITY & SERVICE

**EDAC INC** TORONTO, ONTARIO CANADA

THESE DRAWINGS AND SPECIFICATIONS ARE THE PROPERTY OF EDAC INC.,AND SHALL NOT BE REPRODUCED, OR COPIED OR USED AS THE BASIS FOR THE MANUFACTURE OR SALE OF APPARATUS WITHOUT WRITTEN PERMISSION.

|   | ACAD REFERENCE NO. | 346-ENG-MASTER   |
|---|--------------------|------------------|
|   | DRAWN: J.LEE       | DATE: APR. 22/09 |
| • | CHECKED:           | DATE:            |
|   | SCALE: 1:1         | SHEET 2 OF 2     |
|   | DRAWING NUMBER     | ISSUE            |
|   | 346-ENG-MASTER     | 1                |