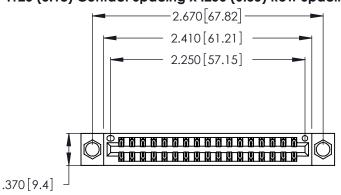

<u>Contact Dimensions:</u>
541-Wire Wrap .025 Sq. (0.64 Sq.) - Tail LG. =.750 (19.05)
.125 (3.18) Contact Spacing x .250 (6.35) Row Spacing

- INSULATOR MATERIAL: THERMOPLASTIC POLYESTER, UL 94V-0 CONTACT MATERIAL; COPPER, NICKEL, TIN ALLOY CA-725
- CONTACT PLATING: GOLD ON THE MATING AREA, TIN-LEAD ON THE CONTACT TAILS, NICKEL UNDERPLATE

346/396 SERIES CARD EDGE CONNECTOR PART NUMBER: 346-034-541-204

**EDAC INC** TORONTO, ONTARIO CANADA

THESE DRAWINGS AND SPECIFICATIONS ARE THE PROPERTY OF EDAC INC., AND SHALL NOT BE REPRODUCED, OR COPIED OR USED AS THE BASIS FOR THE MANUFACTURE OR SALE OF APPARATUS WITHOUT WRITTEN PERMISSION.