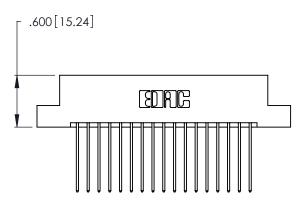

THIS IS A C.A.D. GENERATED DRAWING DO NOT MAKE MANUAL REVISIONS TO MASTER.

1

| Card Slot Accepts .054 [1.37] to .070 [1.78] —— Thick P.C. Board |
|------------------------------------------------------------------|
|                                                                  |
| .330 [8.38] Card Slot                                            |
| .160[4.07]Point of Contact                                       |

346/396 SERIES CARD EDGE CONNECTOR PART NUMBER: 346-034-541-204

**EDAC INC** TORONTO, ONTARIO CANADA

THESE DRAWINGS AND SPECIFICATIONS ARE THE PROPERTY OF EDAC INC., AND SHALL NOT BE REPRODUCED, OR COPIED OR USED AS THE BASIS FOR THE MANUFACTURE OR SALE OF APPARATUS WITHOUT WRITTEN PERMISSION.