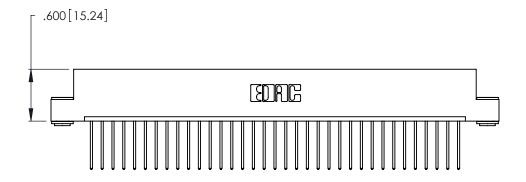

Card Slot Accepts .054 [1.37] to .070 [1.78] Thick P.C. Board .330 [8.38] Card Slot .160 [4.07] Point of Contact

INSULATOR MATERIAL: THERMOPLASTIC POLYESTER, UL 94V-0 CONTACT MATERIAL; COPPER, NICKEL, TIN ALLOY CA-725