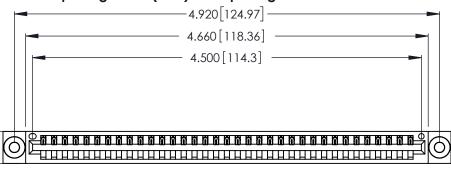

CONTACT PLATING: GOLD ON THE MATING AREA, TIN-LEAD ON THE CONTACT TAILS, NICKEL UNDERPLATE

346/396 SERIES CARD EDGE CONNECTOR PART NUMBER: 346-035-540-103

YOUR CONNECTION TO QUALITY & SERVICE

**EDAC INC** TORONTO, ONTARIO CANADA