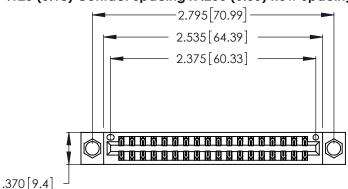

Contact Dimensions: 521-P.C. Tail .025 Sq. (0.64 Sq.) - Tail LG. =.150 (3.81) .125 (3.18) Contact Spacing x .250 (6.35) Row Spacing

- INSULATOR MATERIAL: THERMOPLASTIC POLYESTER, UL 94V-0 CONTACT MATERIAL; COPPER, NICKEL, TIN ALLOY CA-725
- CONTACT PLATING: GOLD ON THE MATING AREA, TIN-LEAD ON THE CONTACT TAILS, NICKEL UNDERPLATE

THIS IS A C.A.D. GENERATED DRAWING DO NOT MAKE MANUAL REVISIONS TO MASTER.

1

| 346/396 SERIES CARD EDGE CONNECTOR |
|------------------------------------|
| PART NUMBER: 346-036-521-804       |

**EDAC INC** TORONTO, ONTARIO CANADA