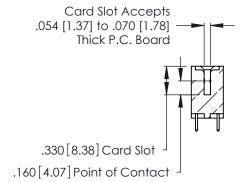

**Contact Code 560** 

INSULATOR MATERIAL: THERMOPLASTIC POLYESTER, UL 94V-0 CONTACT MATERIAL; COPPER, NICKEL, TIN ALLOY CA-725 CONTACT PLATING: GOLD ON THE MATING AREA, TIN-LEAD

ON THE CONTACT TAILS, NICKEL UNDERPLATE

346/396 SERIES CARD EDGE CONNECTOR CONTACT CODE 555,556,558,559,560 DIMENSIONS

YOUR CONNECTION TO QUALITY & SERVICE

**EDAC INC** TORONTO, ONTARIO CANADA

THESE DRAWINGS AND SPECIFICATIONS ARE THE PROPERTY OF EDAC INC.,AND SHALL NOT BE REPRODUCED, OR COPIED OR USED AS THE BASIS FOR THE MANUFACTURE OR SALE OF APPARATUS WITHOUT WRITTEN PERMISSION.