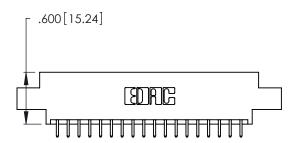

THIS IS A C.A.D. GENERATED DRAWING DO NOT MAKE MANUAL REVISIONS TO MASTER.

1

| 346/396 SERIES CARD EDGE CONNECTOR |
|------------------------------------|
| PART NUMBER: 346-036-521-804       |

**EDAC INC** TORONTO, ONTARIO CANADA