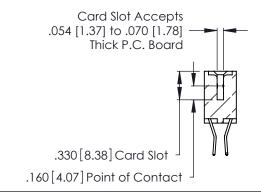

**Contact Code 559** 

**Contact Code 560** 

INSULATOR MATERIAL: THERMOPLASTIC POLYESTER, UL 94V-0 CONTACT MATERIAL; COPPER, NICKEL, TIN ALLOY CA-725 CONTACT PLATING: GOLD ON THE MATING AREA, TIN-LEAD

ON THE CONTACT TAILS, NICKEL UNDERPLATE

346/396 SERIES CARD EDGE CONNECTOR CONTACT CODE 555,556,558,559,560 DIMENSIONS

YOUR CONNECTION TO QUALITY & SERVICE

**EDAC INC** TORONTO, ONTARIO CANADA

THESE DRAWINGS AND SPECIFICATIONS ARE THE PROPERTY OF EDAC INC.,AND SHALL NOT BE REPRODUCED, OR COPIED OR USED AS THE BASIS FOR THE MANUFACTURE OR SALE OF APPARATUS WITHOUT WRITTEN PERMISSION.