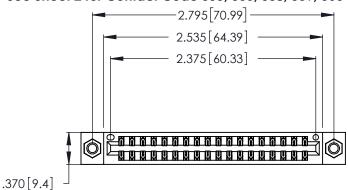

Contact Dimensions:
560-Extender Board Bend (Code 523 Contacts)
See Sheet 2 for Contact Code 555, 556, 558, 559, 560 Dimensions

- INSULATOR MATERIAL: THERMOPLASTIC POLYESTER, UL 94V-0 CONTACT MATERIAL; COPPER, NICKEL, TIN ALLOY CA-725
- CONTACT PLATING: GOLD ON THE MATING AREA, TIN-LEAD ON THE CONTACT TAILS, NICKEL UNDERPLATE

THIS IS A C.A.D. GENERATED DRAWING DO NOT MAKE MANUAL REVISIONS TO MASTER.

1

| 346/396 SERIES CARD EDGE CONNECTOR |
|------------------------------------|
| PART NUMBER: 346-036-560-207       |

**EDAC INC** TORONTO, ONTARIO CANADA