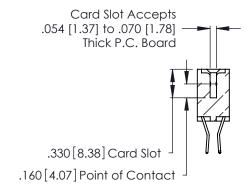

**Contact Code 560** 

INSULATOR MATERIAL: THERMOPLASTIC POLYESTER, UL 94V-0 CONTACT MATERIAL; COPPER, NICKEL, TIN ALLOY CA-725 CONTACT PLATING: GOLD ON THE MATING AREA, TIN-LEAD

ON THE CONTACT TAILS, NICKEL UNDERPLATE

346/396 SERIES CARD EDGE CONNECTOR CONTACT CODE 555,556,558,559,560 DIMENSIONS

YOUR CONNECTION TO QUALITY & SERVICE

**EDAC INC** TORONTO, ONTARIO CANADA

THESE DRAWINGS AND SPECIFICATIONS ARE THE PROPERTY OF EDAC INC.,AND SHALL NOT BE REPRODUCED, OR COPIED OR USED AS THE BASIS FOR THE MANUFACTURE OR SALE OF APPARATUS WITHOUT WRITTEN PERMISSION.