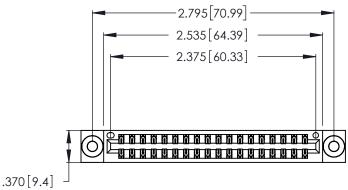

Contact Dimensions:
560-Extender Board Bend (Code 523 Contacts)
See Sheet 2 for Contact Code 555, 556, 558, 559, 560 Dimensions

- INSULATOR MATERIAL: THERMOPLASTIC POLYESTER, UL 94V-0 CONTACT MATERIAL; COPPER, NICKEL, TIN ALLOY CA-725
- CONTACT PLATING: GOLD ON THE MATING AREA, TIN-LEAD ON THE CONTACT TAILS, NICKEL UNDERPLATE

THIS IS A C.A.D. GENERATED DRAWING DO NOT MAKE MANUAL REVISIONS TO MASTER.

1

| 346/396 SERIES CARD EDGE CONNECTOR |
|------------------------------------|
| PART NUMBER: 346-036-560-803       |

**EDAC INC** TORONTO, ONTARIO CANADA