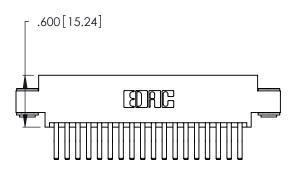

Contact Dimensions:
560-Extender Board Bend (Code 523 Contacts)
See Sheet 2 for Contact Code 555, 556, 558, 559, 560 Dimensions

- INSULATOR MATERIAL: THERMOPLASTIC POLYESTER, UL 94V-0 CONTACT MATERIAL; COPPER, NICKEL, TIN ALLOY CA-725
- CONTACT PLATING: GOLD ON THE MATING AREA, TIN-LEAD ON THE CONTACT TAILS, NICKEL UNDERPLATE

THIS IS A C.A.D. GENERATED DRAWING DO NOT MAKE MANUAL REVISIONS TO MASTER.

1

| 346/396 SERIES CARD EDGE CONNECTOR |
|------------------------------------|
| PART NUMBER: 346-036-560-803       |

**EDAC INC** TORONTO, ONTARIO CANADA