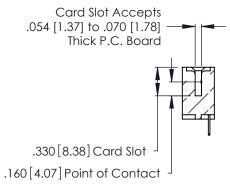

THIS IS A C.A.D. GENERATED DRAWING DO NOT MAKE MANUAL REVISIONS TO MASTER.

ISSUE NUMBER

ORIGINAL

1

**Contact Code 555** 

Contact Code 556

**Contact Code 558** 

**Contact Code 559** 

**Contact Code 560** 

INSULATOR MATERIAL: THERMOPLASTIC POLYESTER, UL 94V-0 CONTACT MATERIAL; COPPER, NICKEL, TIN ALLOY CA-725 CONTACT PLATING: GOLD ON THE MATING AREA, TIN-LEAD

ON THE CONTACT TAILS, NICKEL UNDERPLATE

346/396 SERIES CARD EDGE CONNECTOR CONTACT CODE 555,556,558,559,560 DIMENSIONS

YOUR CONNECTION TO QUALITY & SERVICE

**EDAC INC** TORONTO, ONTARIO CANADA

THESE DRAWINGS AND SPECIFICATIONS ARE THE PROPERTY OF EDAC INC.,AND SHALL NOT BE REPRODUCED, OR COPIED OR USED AS THE BASIS FOR THE MANUFACTURE OR SALE OF APPARATUS WITHOUT WRITTEN PERMISSION.