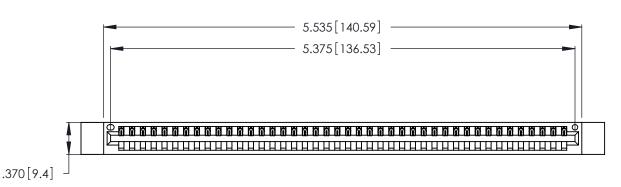

<u>Contact Dimensions:</u>
520-P.C. Tail .030x.018 (0.76x0.46) - Tail LG. = .175 (4.45)
.125 (3.18) Contact Spacing x .250 (6.35) Row Spacing

THIS IS A C.A.D. GENERATED DRAWING DO NOT MAKE MANUAL REVISIONS TO MASTER.

ISSUE NUMBER ORIGINAL 1

.600 [15.24] EDING

INSULATOR MATERIAL: THERMOPLASTIC POLYESTER, UL 94V-0 CONTACT MATERIAL; COPPER, NICKEL, TIN\_ALLOY CA-725

CONTACT PLATING: GOLD ON THE MATING AREA, TIN-LEAD ON THE CONTACT TAILS, NICKEL UNDERPLATE

346/396 SERIES CARD EDGE CONNECTOR PART NUMBER: 346-042-520-612

YOUR CONNECTION TO QUALITY & SERVICE

**EDAC INC** TORONTO, ONTARIO CANADA

THESE DRAWINGS AND SPECIFICATIONS ARE THE PROPERTY OF EDAC INC., AND SHALL NOT BE REPRODUCED, OR COPIED OR USED AS THE BASIS FOR THE MANUFACTURE OR SALE OF APPARATUS WITHOUT WRITTEN PERMISSION.