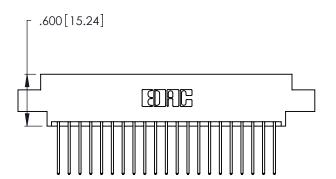

THIS IS A C.A.D. GENERATED DRAWING DO NOT MAKE MANUAL REVISIONS TO MASTER.

1

| Card Slot Accepts<br>.054 [1.37] to .070 [1.78]<br>Thick P.C. Board |  |
|---------------------------------------------------------------------|--|
| .330 [8.38] Card Slot                                               |  |
| .160[4.07]Point of Contact                                          |  |