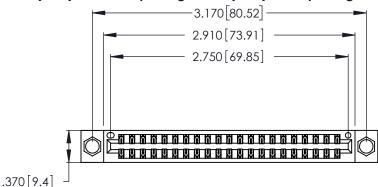

| 346/396 SERIES CARD EDGE CONNECTOR |
|------------------------------------|
| PART NUMBER: 346-042-540-804       |

**EDAC INC** TORONTO, ONTARIO CANADA

THESE DRAWINGS AND SPECIFICATIONS ARE THE PROPERTY OF EDAC INC.,AND SHALL NOT BE REPRODUCED, OR COPIED OR USED AS THE BASIS FOR THE MANUFACTURE OR SALE OF APPARATUS WITHOUT WRITTEN PERMISSION.

<u>Contact Dimensions:</u>
540-Wire Wrap .025 Sq. (0.64 Sq.) - Tail LG. =.560 (14.22)
.125 (3.18) Contact Spacing x .250 (6.35) Row Spacing

- INSULATOR MATERIAL: THERMOPLASTIC POLYESTER, UL 94V-0 CONTACT MATERIAL; COPPER, NICKEL, TIN ALLOY CA-725
- CONTACT PLATING: GOLD ON THE MATING AREA, TIN-LEAD ON THE CONTACT TAILS, NICKEL UNDERPLATE