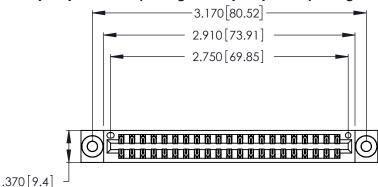

THIS IS A C.A.D. GENERATED DRAWING DO NOT MAKE MANUAL REVISIONS TO MASTER.

1

346/396 SERIES CARD EDGE CONNECTOR PART NUMBER: 346-042-541-803

**EDAC INC** TORONTO, ONTARIO CANADA

THESE DRAWINGS AND SPECIFICATIONS ARE THE PROPERTY OF EDAC INC.,AND SHALL NOT BE REPRODUCED, OR COPIED OR USED AS THE BASIS FOR THE MANUFACTURE OR SALE OF APPARATUS WITHOUT WRITTEN PERMISSION.

| ACAD REFERENCE NO. |       | 346-ENG-MASTER   |      |
|--------------------|-------|------------------|------|
| DRAWN:             | J.LEE | DATE: APR. 22/09 |      |
| CHECKED:           |       | DATE:            |      |
| SCALE:             | N.T.S | SHEET            | OF 2 |
| DRAWING NUMBER     |       | ISSUE            |      |
| 24/ ENIC MARTED    |       |                  | 1 1  |