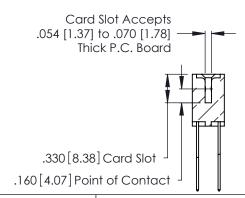

**Contact Code 559** 

Contact Code 560

INSULATOR MATERIAL: THERMOPLASTIC POLYESTER, UL 94V-0 CONTACT MATERIAL; COPPER, NICKEL, TIN ALLOY CA-725 CONTACT PLATING: GOLD ON THE MATING AREA, TIN-LEAD

ON THE CONTACT TAILS, NICKEL UNDERPLATE

346/396 SERIES CARD EDGE CONNECTOR CONTACT CODE 555,556,558,559,560 DIMENSIONS

YOUR CONNECTION TO QUALITY & SERVICE

**EDAC INC** TORONTO, ONTARIO CANADA

THESE DRAWINGS AND SPECIFICATIONS ARE THE PROPERTY OF EDAC INC.,AND SHALL NOT BE REPRODUCED, OR COPIED OR USED AS THE BASIS FOR THE MANUFACTURE OR SALE OF APPARATUS WITHOUT WRITTEN PERMISSION.