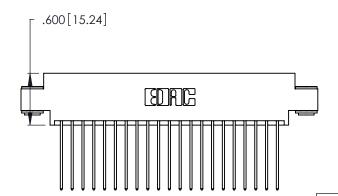

THIS IS A C.A.D. GENERATED DRAWING DO NOT MAKE MANUAL REVISIONS TO MASTER.

1

346/396 SERIES CARD EDGE CONNECTOR PART NUMBER: 346-042-541-803

**EDAC INC** TORONTO, ONTARIO CANADA

THESE DRAWINGS AND SPECIFICATIONS ARE THE PROPERTY OF EDAC INC.,AND SHALL NOT BE REPRODUCED, OR COPIED OR USED AS THE BASIS FOR THE MANUFACTURE OR SALE OF APPARATUS WITHOUT WRITTEN PERMISSION.

| ACAD REFERENCE NO. |       | 346-ENG-MASTER   |      |
|--------------------|-------|------------------|------|
| DRAWN:             | J.LEE | DATE: APR. 22/09 |      |
| CHECKED:           |       | DATE:            |      |
| SCALE:             | N.T.S | SHEET            | OF 2 |
| DRAWING NUMBER     |       | ISSUE            |      |
| 24/ ENIC MARTED    |       |                  | 1 1  |