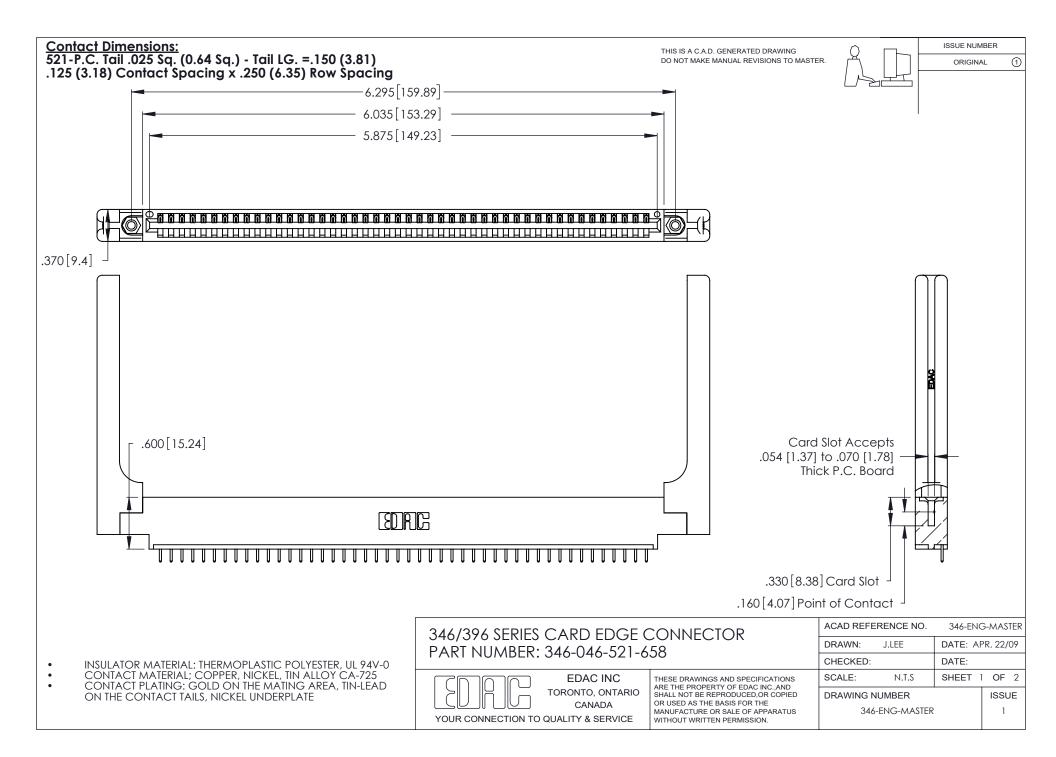

THIS IS A C.A.D. GENERATED DRAWING DO NOT MAKE MANUAL REVISIONS TO MASTER.

ISSUE NUMBER

ORIGINAL

1

**Contact Code 555** 

Contact Code 556

**Contact Code 558** 

**Contact Code 559** 

Contact Code 560

INSULATOR MATERIAL: THERMOPLASTIC POLYESTER, UL 94V-0 CONTACT MATERIAL; COPPER, NICKEL, TIN ALLOY CA-725 CONTACT PLATING: GOLD ON THE MATING AREA, TIN-LEAD

ON THE CONTACT TAILS, NICKEL UNDERPLATE

346/396 SERIES CARD EDGE CONNECTOR CONTACT CODE 555,556,558,559,560 DIMENSIONS

YOUR CONNECTION TO QUALITY & SERVICE

**EDAC INC** TORONTO, ONTARIO CANADA

THESE DRAWINGS AND SPECIFICATIONS ARE THE PROPERTY OF EDAC INC.,AND SHALL NOT BE REPRODUCED, OR COPIED OR USED AS THE BASIS FOR THE MANUFACTURE OR SALE OF APPARATUS WITHOUT WRITTEN PERMISSION.