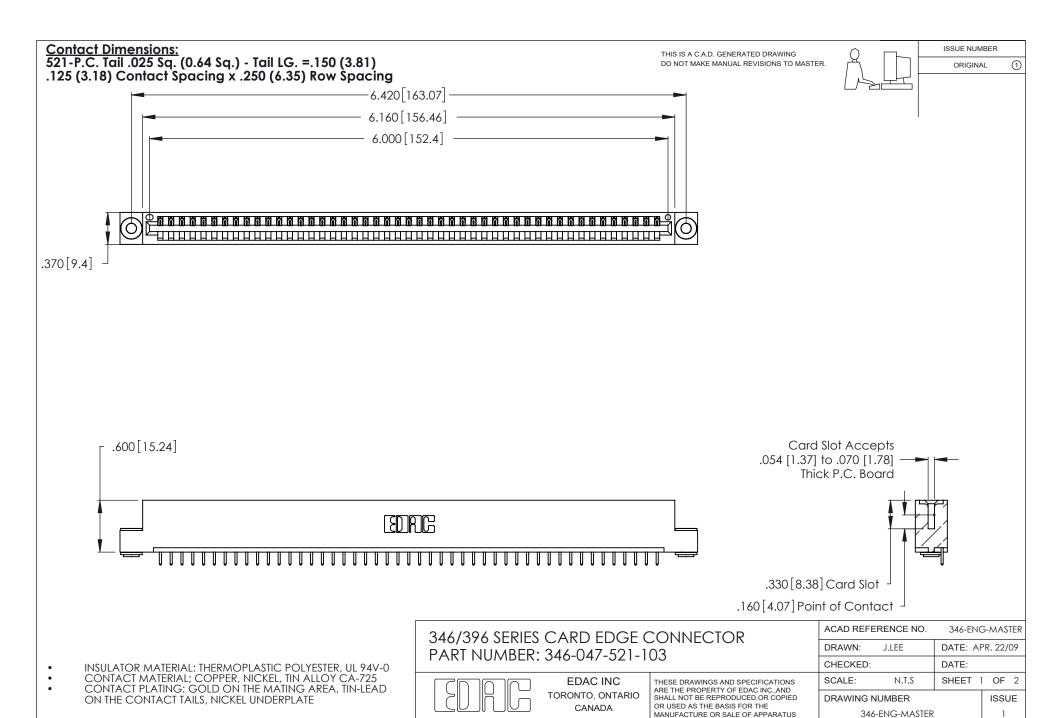

ON THE CONTACT TAILS, NICKEL UNDERPLATE

346/396 SERIES CARD EDGE CONNECTOR CONTACT CODE 555,556,558,559,560 DIMENSIONS

YOUR CONNECTION TO QUALITY & SERVICE

**EDAC INC** TORONTO, ONTARIO CANADA

THESE DRAWINGS AND SPECIFICATIONS ARE THE PROPERTY OF EDAC INC.,AND SHALL NOT BE REPRODUCED, OR COPIED OR USED AS THE BASIS FOR THE MANUFACTURE OR SALE OF APPARATUS WITHOUT WRITTEN PERMISSION.