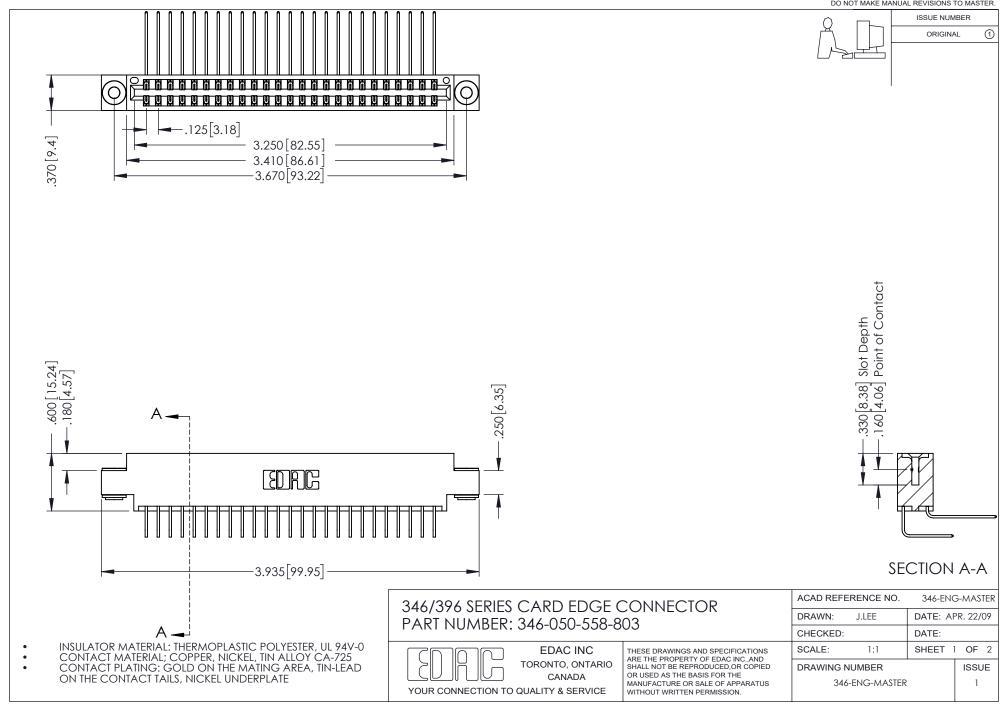

THIS IS A C.A.D. GENERATED DRAWING DO NOT MAKE MANUAL REVISIONS TO MASTER.

ORIGINAL 1

ISSUE NUMBER

**Contact Code 555** 

**Contact Code 556** 

INSULATOR MATERIAL: THERMOPLASTIC POLYESTER, UL 94V-0 CONTACT MATERIAL; COPPER, NICKEL, TIN ALLOY CA-725 CONTACT PLATING: GOLD ON THE MATING AREA, TIN-LEAD

ON THE CONTACT TAILS, NICKEL UNDERPLATE

## 346/396 SERIES CARD EDGE CONNECTOR CONTACT CODE 555,556,558,559,560 DIMENSIONS

YOUR CONNECTION TO QUALITY & SERVICE

**EDAC INC** TORONTO, ONTARIO CANADA

THESE DRAWINGS AND SPECIFICATIONS ARE THE PROPERTY OF EDAC INC.,AND SHALL NOT BE REPRODUCED, OR COPIED OR USED AS THE BASIS FOR THE MANUFACTURE OR SALE OF APPARATUS WITHOUT WRITTEN PERMISSION.

|   | ACAD REFERENCE NO. | 346-ENG-MASTER   |
|---|--------------------|------------------|
|   | DRAWN: J.LEE       | DATE: APR. 22/09 |
| ) | CHECKED:           | DATE:            |
|   | SCALE: 1:1         | SHEET 2 OF 2     |
|   | DRAWING NUMBER     | ISSUE            |
|   | 346-ENG-MASTER     | 1                |