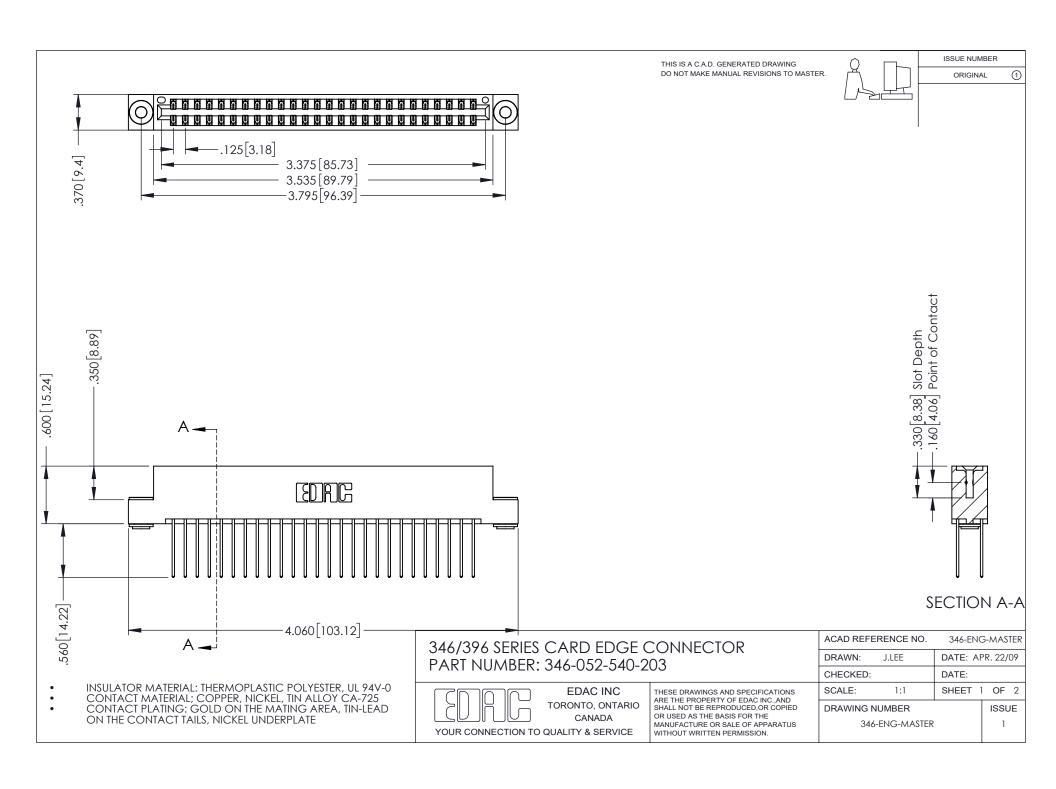

THIS IS A C.A.D. GENERATED DRAWING DO NOT MAKE MANUAL REVISIONS TO MASTER.

ORIGINAL 1

ISSUE NUMBER

**Contact Code 555** 

**Contact Code 556** 

INSULATOR MATERIAL: THERMOPLASTIC POLYESTER, UL 94V-0 CONTACT MATERIAL; COPPER, NICKEL, TIN ALLOY CA-725 CONTACT PLATING: GOLD ON THE MATING AREA, TIN-LEAD

ON THE CONTACT TAILS, NICKEL UNDERPLATE

## 346/396 SERIES CARD EDGE CONNECTOR CONTACT CODE 555,556,558,559,560 DIMENSIONS

YOUR CONNECTION TO QUALITY & SERVICE

**EDAC INC** TORONTO, ONTARIO CANADA

THESE DRAWINGS AND SPECIFICATIONS ARE THE PROPERTY OF EDAC INC.,AND SHALL NOT BE REPRODUCED, OR COPIED OR USED AS THE BASIS FOR THE MANUFACTURE OR SALE OF APPARATUS WITHOUT WRITTEN PERMISSION.