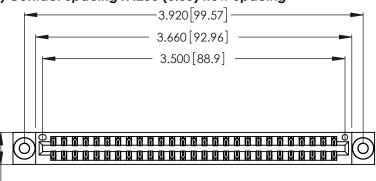

<u>Contact Dimensions:</u>
526-P.C. Tail .018 Sq. (0.46 Sq.) - Tail LG. =.350 (8.89)
.125 (3.18) Contact Spacing x .250 (6.35) Row Spacing

.370 [9.4]

.600 [15.24]

THIS IS A C.A.D. GENERATED DRAWING
DO NOT MAKE MANUAL REVISIONS TO MASTER.

ORIGINAL (1)

Card Slot Accepts
.054 [1.37] to .070 [1.78]
Thick P.C. Board

.330 [8.38] Card Slot
.160 [4.07] Point of Contact

ACAD REFERENCE NO.

PART NUMBER: 346-054-526-203

EDAC INC TORONTO, ONTARIO CANADA

YOUR CONNECTION TO QUALITY & SERVICE

346/396 SERIES CARD EDGE CONNECTOR

THESE DRAWINGS AND SPECIFICATIONS ARE THE PROPERTY OF EDAC INC.,AND SHALL NOT BE REPRODUCED, OR COPIED OR USED AS THE BASIS FOR THE MANUFACTURE OR SALE OF APPARATUS WITHOUT WRITTEN PERMISSION.