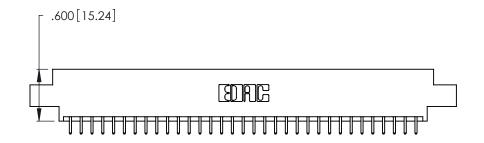

Contact Dimensions: 521-P.C. Tail .025 Sq. (0.64 Sq.) - Tail LG. =.150 (3.81) .125 (3.18) Contact Spacing x .250 (6.35) Row Spacing

.370 [9.4]

THIS IS A C.A.D. GENERATED DRAWING DO NOT MAKE MANUAL REVISIONS TO MASTER.

Card Slot Accepts .054 [1.37] to .070 [1.78] Thick P.C. Board .330 [8.38] Card Slot .160 [4.07] Point of Contact

INSULATOR MATERIAL: THERMOPLASTIC POLYESTER, UL 94V-0 CONTACT MATERIAL; COPPER, NICKEL, TIN ALLOY CA-725