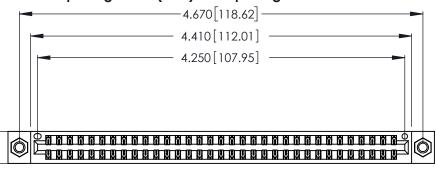

CONTACT PLATING: GOLD ON THE MATING AREA, TIN-LEAD ON THE CONTACT TAILS, NICKEL UNDERPLATE

| 346/396 SERIES CARD EDGE CONNECTOR |
|------------------------------------|
| PART NUMBER: 346-066-521-807       |