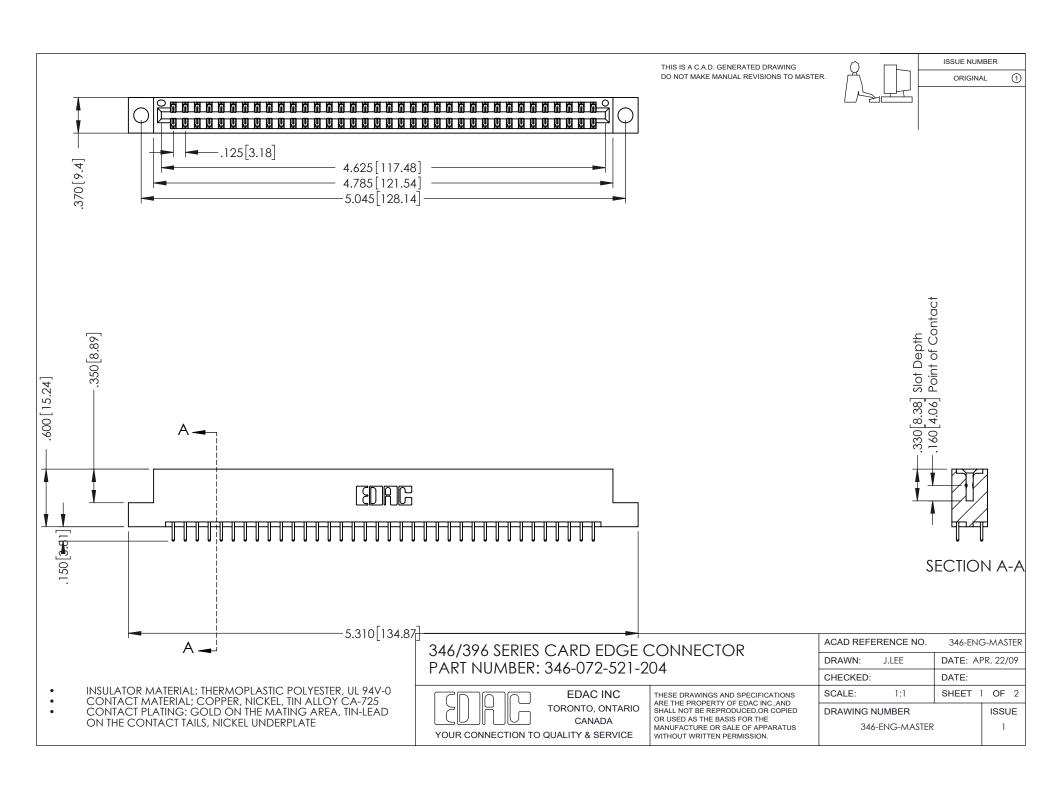

## **Contact Code 556**

INSULATOR MATERIAL: THERMOPLASTIC POLYESTER, UL 94V-0 CONTACT MATERIAL; COPPER, NICKEL, TIN ALLOY CA-725 CONTACT PLATING: GOLD ON THE MATING AREA, TIN-LEAD

ON THE CONTACT TAILS, NICKEL UNDERPLATE

## 346/396 SERIES CARD EDGE CONNECTOR CONTACT CODE 555,556,558,559,560 DIMENSIONS

YOUR CONNECTION TO QUALITY & SERVICE

**EDAC INC** TORONTO, ONTARIO CANADA

THESE DRAWINGS AND SPECIFICATIONS ARE THE PROPERTY OF EDAC INC.,AND SHALL NOT BE REPRODUCED, OR COPIED OR USED AS THE BASIS FOR THE MANUFACTURE OR SALE OF APPARATUS WITHOUT WRITTEN PERMISSION.