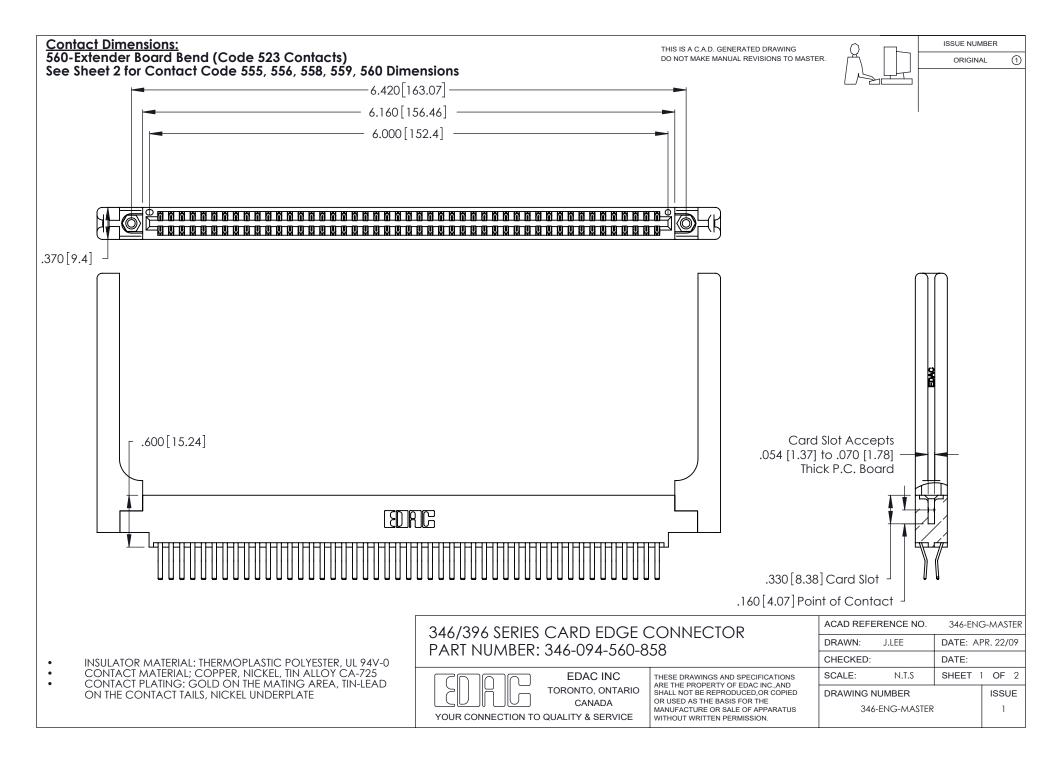

THIS IS A C.A.D. GENERATED DRAWING DO NOT MAKE MANUAL REVISIONS TO MASTER.

ISSUE NUMBER

ORIGINAL

1

**Contact Code 555** 

Contact Code 556

**Contact Code 558** 

**Contact Code 559** 

Contact Code 560

INSULATOR MATERIAL: THERMOPLASTIC POLYESTER, UL 94V-0 CONTACT MATERIAL; COPPER, NICKEL, TIN ALLOY CA-725 CONTACT PLATING: GOLD ON THE MATING AREA, TIN-LEAD

ON THE CONTACT TAILS, NICKEL UNDERPLATE

346/396 SERIES CARD EDGE CONNECTOR CONTACT CODE 555,556,558,559,560 DIMENSIONS

YOUR CONNECTION TO QUALITY & SERVICE

**EDAC INC** TORONTO, ONTARIO CANADA

THESE DRAWINGS AND SPECIFICATIONS ARE THE PROPERTY OF EDAC INC.,AND SHALL NOT BE REPRODUCED, OR COPIED OR USED AS THE BASIS FOR THE MANUFACTURE OR SALE OF APPARATUS WITHOUT WRITTEN PERMISSION.