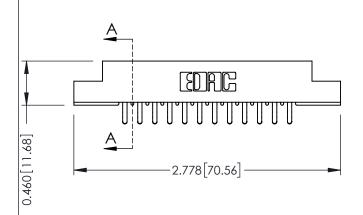

**Mounting Option** 

**Contact Detail** 

04-.156 (3.96) Dia. Mounting Holes

556-Extender Board Bend (Code 520 Contacts) .156 [3.96] Contact Spacing x .140 [3.56] Row Spacing

**See Accompanying Page for: Mounting Options** 

0.330 [8.38] Card Slot 0.125[3.18] Point of Contact

| 305 / 315 / 355 Card Edge Connector<br>Part Number: 355-024-556-504 |                                                                                                                                                                                                 | ACAD REFERENCE NO. 305 ENG MASTER |              |           |           |
|---------------------------------------------------------------------|-------------------------------------------------------------------------------------------------------------------------------------------------------------------------------------------------|-----------------------------------|--------------|-----------|-----------|
|                                                                     |                                                                                                                                                                                                 | DRAWN:                            | J.LEE        | DATE: SEF | PT. 21/09 |
|                                                                     |                                                                                                                                                                                                 | CHECKED:                          |              | DATE:     |           |
| L I ( II ) III I III I I I I I I I I I I                            | THESE DRAWINGS AND SPECIFICATIONS ARE THE PROPERTY OF EDAC INC.,AND SHALL NOT BE REPRODUCED,OR COPIED OR USED AS THE BASIS FOR THE MANUFACTURE OR SALE OF APPARATUS WITHOUT WRITTEN PERMISSION. | SCALE:                            | NTS          | SHEET '   | 1 OF 2    |
| TORONTO, ONTARIO SHALL NOT BE                                       |                                                                                                                                                                                                 | DRAWING                           | NUMBER       |           | ISSUE     |
| MANUFACTURE                                                         |                                                                                                                                                                                                 | ;                                 | 305 Assembly |           | 1         |