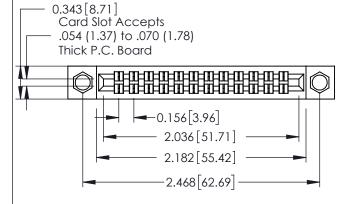

**Mounting Option** 

**Contact Detail** 

04-.156 (3.96) Dia. Mounting Holes

556-Extender Board Bend (Code 520 Contacts) .156 [3.96] Contact Spacing x .140 [3.56] Row Spacing

**See Accompanying Page for: Mounting Options** 

0.330 [8.38] Card Slot 0.125[3.18] Point of Contact

| 305 / 315 / 355 Card Edge Connector<br>Part Number: 355-024-556-504 |                                                                                                                                                                                                 | ACAD REFERENCE NO. 305 ENG MASTER |              |           |           |
|---------------------------------------------------------------------|-------------------------------------------------------------------------------------------------------------------------------------------------------------------------------------------------|-----------------------------------|--------------|-----------|-----------|
|                                                                     |                                                                                                                                                                                                 | DRAWN:                            | J.LEE        | DATE: SEF | PT. 21/09 |
|                                                                     |                                                                                                                                                                                                 | CHECKED:                          |              | DATE:     |           |
| L I ( II ) III I III I I I I I I I I I I                            | THESE DRAWINGS AND SPECIFICATIONS ARE THE PROPERTY OF EDAC INC.,AND SHALL NOT BE REPRODUCED,OR COPIED OR USED AS THE BASIS FOR THE MANUFACTURE OR SALE OF APPARATUS WITHOUT WRITTEN PERMISSION. | SCALE:                            | NTS          | SHEET '   | 1 OF 2    |
| TORONTO, ONTARIO SHALL NOT BE                                       |                                                                                                                                                                                                 | DRAWING                           | NUMBER       |           | ISSUE     |
| MANUFACTURE                                                         |                                                                                                                                                                                                 | ;                                 | 305 Assembly |           | 1         |