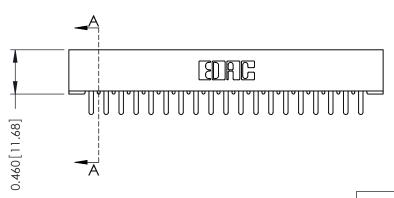

## **Mounting Option**

101-No Mounting Lugs

**Contact Detail** 

420-P.C. Tail .046x.015(1.17x0.38) - Tail LG.=.213(5.41) .156 [3.96] Contact Spacing with Single Centreline Row

THIS IS A C.A.D. GENERATED DRAWING DO NOT MAKE MANUAL REVISIONS TO MASTER.