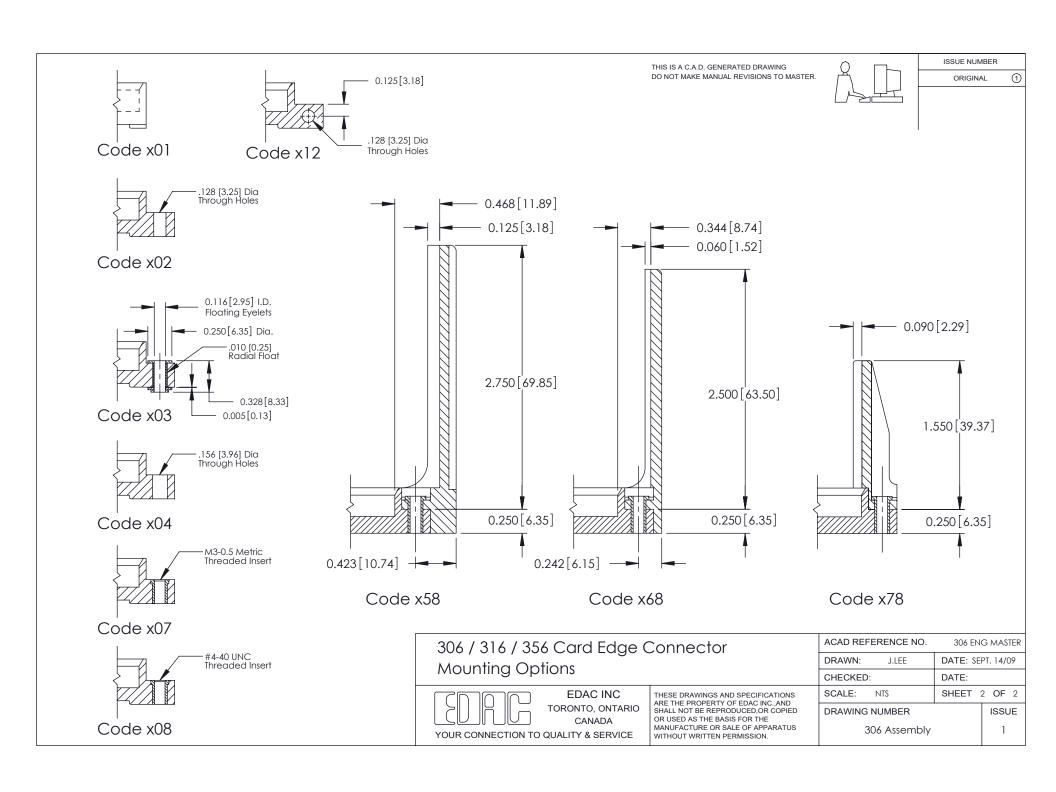

ISSUE NUMBER

ORIGINAL

**See Accompanying Pages for:** 

**Mounting Options** 

306 / 316 / 356 Card Edge Connector Part Number: 356-019-420-101

YOUR CONNECTION TO QUALITY & SERVICE

**EDAC INC** TORONTO, ONTARIO CANADA

THESE DRAWINGS AND SPECIFICATIONS ARE THE PROPERTY OF EDAC INC., AND SHALL NOT BE REPRODUCED, OR COPIED OR USED AS THE BASIS FOR THE MANUFACTURE OR SALE OF APPARATUS WITHOUT WRITTEN PERMISSION.

| ACAD REFERENCE NO. | 306 ENG MASTER    |
|--------------------|-------------------|
| DRAWN: J.LEE       | DATE: SEPT. 14/09 |
| CHECKED:           | DATE:             |
| SCALE: NTS         | SHEET 1 OF 2      |
| DRAWING NUMBER     | ISSUE             |
| 306 Assembly       | 1                 |