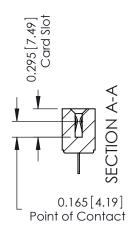

## **Mounting Option**

101-No Mounting Lugs

**Contact Detail** 

420-P.C. Tail .046x.015(1.17x0.38) - Tail LG.=.213(5.41) .156 [3.96] Contact Spacing with Single Centreline Row

THIS IS A C.A.D. GENERATED DRAWING DO NOT MAKE MANUAL REVISIONS TO MASTER.