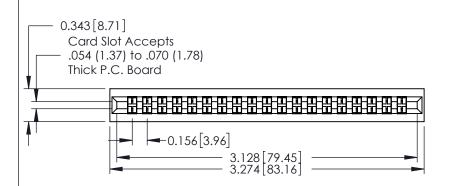

## **Mounting Option**

101-No Mounting Lugs

**Contact Detail** 

420-P.C. Tail .046x.015(1.17x0.38) - Tail LG.=.213(5.41) .156 [3.96] Contact Spacing with Single Centreline Row

THIS IS A C.A.D. GENERATED DRAWING DO NOT MAKE MANUAL REVISIONS TO MASTER.