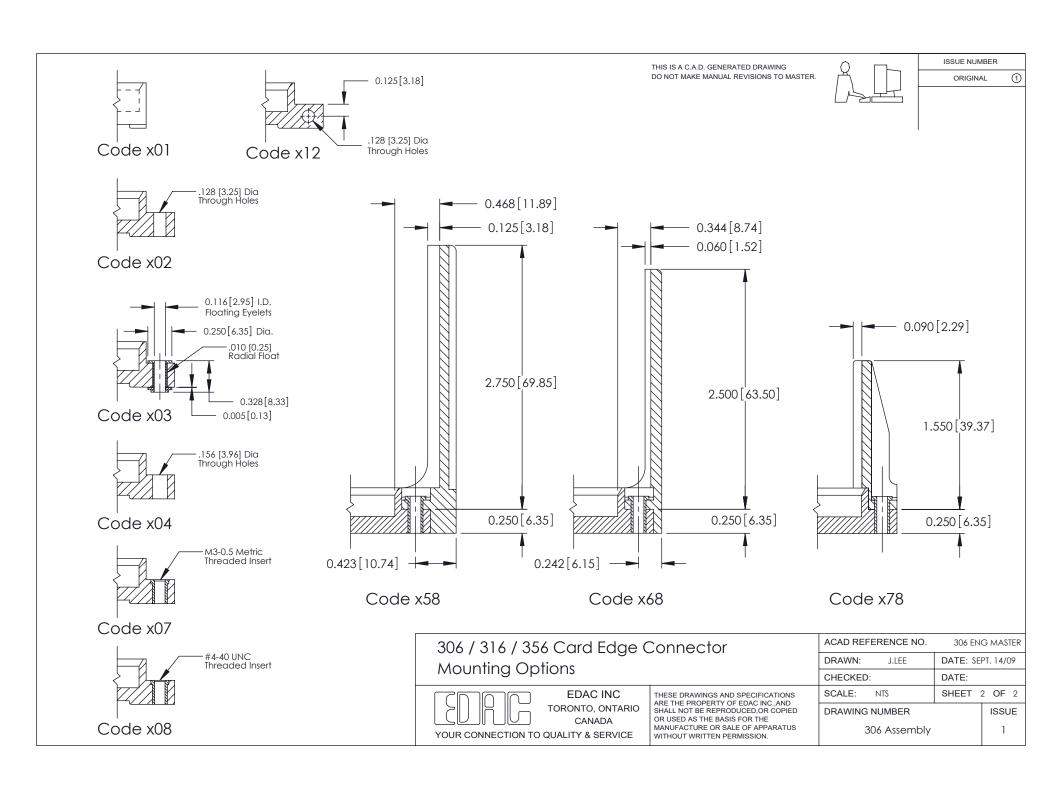

| Mounting OptionContact Detail168344 (8.74) Offset Card Guides400-Wire Hole .08                                                                                                                                   | 7x.015(2.21x0.38) - Tail LG.=.282(7.16)                                                          | THIS IS A C.A.D. GENERATED DRAWING<br>DO NOT MAKE MANUAL REVISIONS TO MASTER.                                                                                                                     | A III                             | ISSUE NUMBER ORIGINAL (1) |             |
|------------------------------------------------------------------------------------------------------------------------------------------------------------------------------------------------------------------|--------------------------------------------------------------------------------------------------|---------------------------------------------------------------------------------------------------------------------------------------------------------------------------------------------------|-----------------------------------|---------------------------|-------------|
| 168344 (8.74) Offset Card Guides  400-Wire Hole .08 .156 [3.96] Contac  0.343 [8.71] Card Slot Accepts .054 (1.37) to .070 (1.78) Thick P.C. Board  -0.156 [3.96]  4.064 [103.23] 4.210 [106.93] -4.496 [114.20] | 7x.015(2.21x0.38) - Tail LG.=.282(7.16) t Spacing with Single Centreline Row  \$\phi\$ 0.156 [3] | DO NOT MAKE MANUAL REVISIONS TO MASTER.                                                                                                                                                           |                                   | ORIGINA                   | AL ①        |
| 4.980[126.49]                                                                                                                                                                                                    |                                                                                                  |                                                                                                                                                                                                   | 0.295 [7.49]                      | Card stor                 | SECTION A-A |
|                                                                                                                                                                                                                  |                                                                                                  |                                                                                                                                                                                                   | <u> </u>                          |                           |             |
| A.806[122.07] ————————————————————————————————————                                                                                                                                                               | _                                                                                                |                                                                                                                                                                                                   | L<br>Po                           | 0.165 [<br>int of Co      |             |
|                                                                                                                                                                                                                  | 306 / 316 / 356 Card Edge Connector                                                              |                                                                                                                                                                                                   | ACAD REFERENCE NO. 306 ENG MASTER |                           | 1G MASTER   |
| See Accompanying Pages for:  Mounting Options                                                                                                                                                                    | Part Number: 356-025-400-168                                                                     |                                                                                                                                                                                                   | DRAWN: J.LEE DATE: SEPT           |                           | PT. 14/09   |
|                                                                                                                                                                                                                  |                                                                                                  |                                                                                                                                                                                                   | CHECKED:  SCALE: NTS              | DATE:                     | 1 OF 2      |
|                                                                                                                                                                                                                  | EDAC INC TORONTO, ONTARIO                                                                        | THESE DRAWINGS AND SPECIFICATIONS ARE THE PROPERTY OF EDAG INC., AND SHALL NOT BE REPRODUCED, OR COPIED OR USED AS THE BASIS FOR THE MANUFACTURE OR SALE OF APPARATUS WITHOUT WRITTEN PERMISSION. | DRAWING NUMBER                    | SHEET                     | ISSUE       |
|                                                                                                                                                                                                                  | CANADA YOUR CONNECTION TO QUALITY & SERVICE                                                      |                                                                                                                                                                                                   | 306 Assembly                      |                           | 1           |