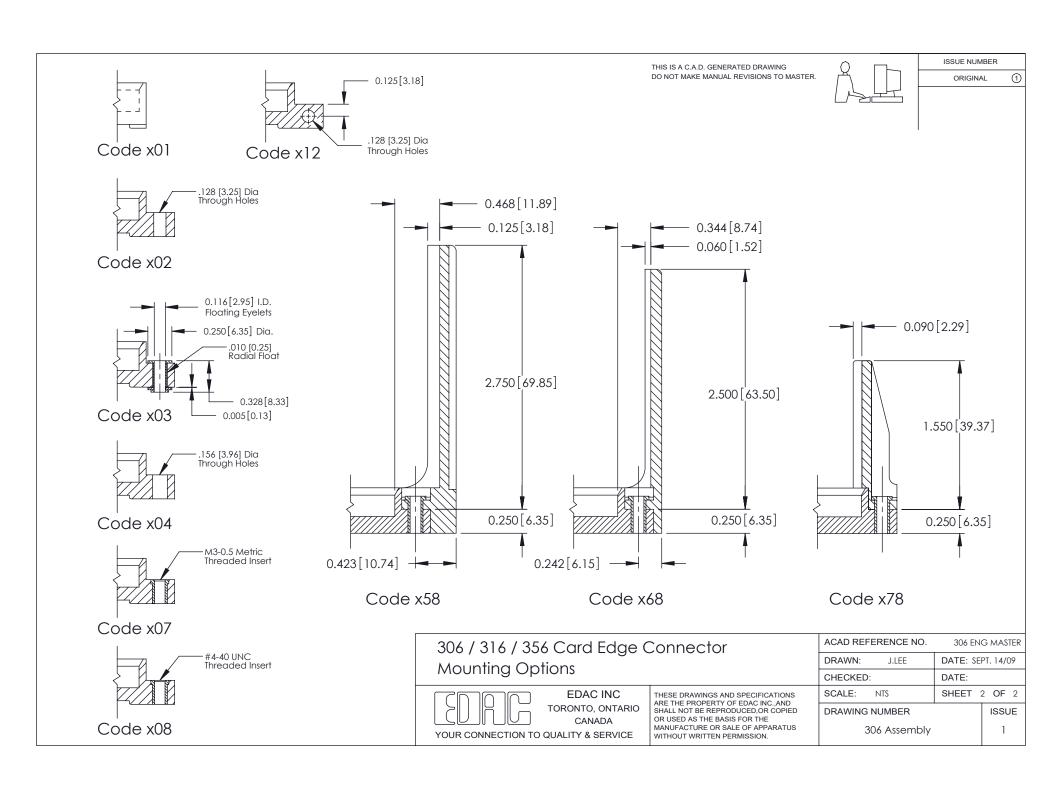

THIS IS A C.A.D. GENERATED DRAWING DO NOT MAKE MANUAL REVISIONS TO MASTER.

ISSUE NUMBER ORIGINAL 1

**See Accompanying Pages for:** 

**Mounting Options** 

| 306 / 316 / 356 Card Edge Connector |  |
|-------------------------------------|--|
| Part Number: 356-030-400-101        |  |

|  | ACAD REFERENCE NO. | 306 ENG MASTER    |
|--|--------------------|-------------------|
|  | DRAWN: J.LEE       | DATE: SEPT. 14/09 |
|  | CHECKED:           | DATE:             |
|  | SCALE: NTS         | SHEET 1 OF 2      |
|  | DRAWING NUMBER     | ISSUE             |
|  | 306 Assembly       | 1                 |