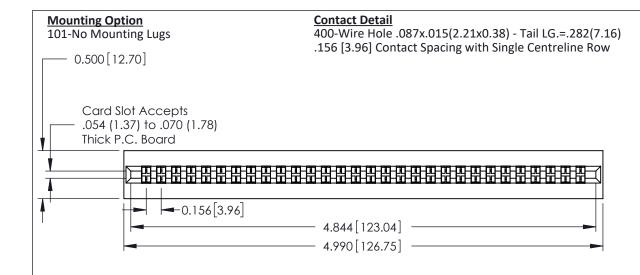

THIS IS A C.A.D. GENERATED DRAWING DO NOT MAKE MANUAL REVISIONS TO MASTER.

ISSUE NUMBER ORIGINAL 1

**See Accompanying Pages for:** 

**Mounting Options** 

| 306 / 316 / 356 Card Edge Connector |  |
|-------------------------------------|--|
| Part Number: 356-030-400-101        |  |