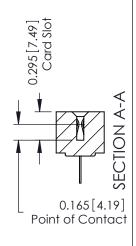

THIS IS A C.A.D. GENERATED DRAWING DO NOT MAKE MANUAL REVISIONS TO MASTER.

ISSUE NUMBER ORIGINAL 1

**See Accompanying Pages for:** 

**Mounting Options** 

| 306 / 316 / 356 Card Edge Connector |  |
|-------------------------------------|--|
| Part Number: 356-030-400-101        |  |