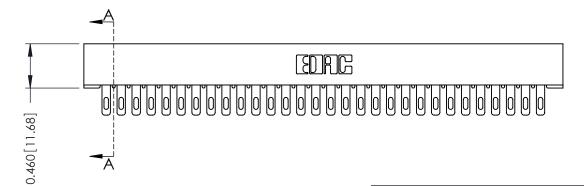

THIS IS A C.A.D. GENERATED DRAWING DO NOT MAKE MANUAL REVISIONS TO MASTER.

ISSUE NUMBER ORIGINAL 1

**See Accompanying Pages for:** 

**Mounting Options** 

| 306 / 316 / 356 Card Edge Connector |  |
|-------------------------------------|--|
| Part Number: 356-030-400-101        |  |