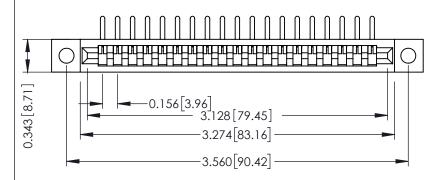

**Mounting Option** .128 (3.25) Dia. Mounting Holes **Contact Detail** 

90 Degree Bend (Code 522 and 540 Contacts)

.156 [3.96] Contact Spacing x .200 [5.08] Row Spacing

307 / 357 Card Edge Connector Part Number: 357-019-559-102

| ACAD REFERENCE NO | . 307 ENG MASTER |
|-------------------|------------------|
| DRAWN: J.LEE      | DATE: AUG. 11/09 |
| CHECKED:          | DATE:            |
| SCALE: NTS        | SHEET 1 OF 3     |
| DRAWING NUMBER    | ISSUE            |
|                   | _                |