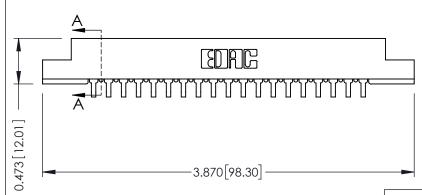

## SECTION A-A

.175 [4.45] Point of Contact (FROM BTM OF SLOT) Card Slot Accepts .054 [1.37] to .070 [1.78] Thick P.C. Board

**See Accompanying Pages for:** 

- **Contact Bend Details**
- **Mounting Options**

307 / 357 Card Edge Connector Part Number: 357-019-559-102

| ACAD REFERENCE NO | . 307 ENG MASTER |
|-------------------|------------------|
| DRAWN: J.LEE      | DATE: AUG. 11/09 |
| CHECKED:          | DATE:            |
| SCALE: NTS        | SHEET 1 OF 3     |
| DRAWING NUMBER    | ISSUE            |
|                   | _                |