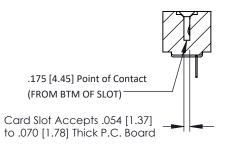

**Mounting Option** #4-40 Unified Threaded Inserts **Contact Detail** 

PC Tail .023x.013(0.58x0.33) - Tail LG=.213(5.41) .156 [3.96] Contact Spacing x .200 [5.08] Row Spacing

THIS IS A C.A.D. GENERATED DRAWING DO NOT MAKE MANUAL REVISIONS TO MASTER.