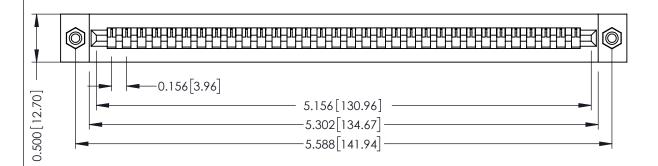

**Mounting Option** #4-40 Unified Threaded Inserts **Contact Detail** 

PC Tail .023x.013(0.58x0.33) - Tail LG=.213(5.41) .156 [3.96] Contact Spacing x .200 [5.08] Row Spacing

THIS IS A C.A.D. GENERATED DRAWING DO NOT MAKE MANUAL REVISIONS TO MASTER.