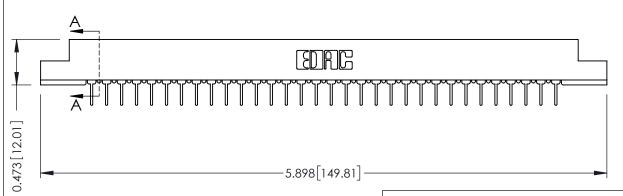

**Mounting Option** #4-40 Unified Threaded Inserts **Contact Detail** 

PC Tail .023x.013(0.58x0.33) - Tail LG=.213(5.41) .156 [3.96] Contact Spacing x .200 [5.08] Row Spacing

THIS IS A C.A.D. GENERATED DRAWING DO NOT MAKE MANUAL REVISIONS TO MASTER.