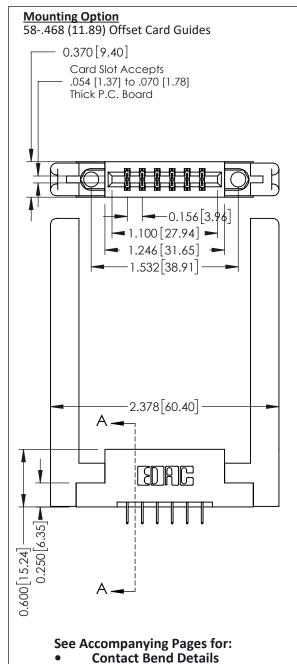

**Mounting Options** 

**Contact Detail** 

524-P.C. Tail .018 Sq.(0.46 Sq.) - Tail LG=.175(4.45) .156 [3.96] Contact Spacing x .200 [5.08] Row Spacing

THIS IS A C.A.D. GENERATED DRAWING DO NOT MAKE MANUAL REVISIONS TO MASTER.

ISSUE NUMBER ORIGINAL

Point of Contact SECTION A-A Card Slot 0.330 [8.38] 0.160[4.06]

337 / 387 Series Card Edge Connector Part Number: 387-012-524-258

YOUR CONNECTION TO QUALITY & SERVICE

**EDAC INC** TORONTO, ONTARIO CANADA