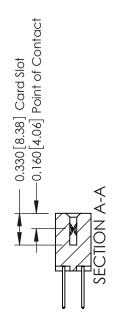

ISSUE NUMBER

ORIGINAL

1

| 337 / 387 Series Card Edge                                            | ACAD REFERENCE NO.                                                                                                                                                                                | 337 ENG MASTER |                  |               |
|-----------------------------------------------------------------------|---------------------------------------------------------------------------------------------------------------------------------------------------------------------------------------------------|----------------|------------------|---------------|
| Contact Bend Detail                                                   |                                                                                                                                                                                                   | DRAWN: J.LEE   | DATE: OCT. 06/09 |               |
|                                                                       |                                                                                                                                                                                                   | CHECKED:       | DATE:            |               |
| EDAC INC TORONTO, ONTARIO CANADA YOUR CONNECTION TO QUALITY & SERVICE | THESE DRAWINGS AND SPECIFICATIONS ARE THE PROPERTY OF EDAC INC., AND SHALL NOT BE REPRODUCED, OR COPIED OR USED AS THE BASIS FOR THE MANUFACTURE OR SALE OF APPARATUS WITHOUT WRITTEN PERMISSION. | SCALE: NTS     | SHEET            | 2 <b>OF</b> 3 |
|                                                                       |                                                                                                                                                                                                   | DRAWING NUMBER |                  | ISSUE         |
|                                                                       |                                                                                                                                                                                                   | 337 Assembly   |                  | 1             |