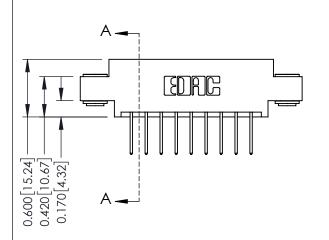

**Mounting Option** 

03-.116 (2.95) I.D. Floating Eyelets

**Contact Detail** 

523-P.C. Tail .025 Sq.(0.64 Sq.) - Tail LG=.390(9.91) .156 [3.96] Contact Spacing x .200 [5.08] Row Spacing

THIS IS A C.A.D. GENERATED DRAWING DO NOT MAKE MANUAL REVISIONS TO MASTER.

ISSUE NUMBER

ORIGINAL

1

**See Accompanying Pages for:** 

- **Contact Bend Details**
- **Mounting Options**

| 337 / 387 Series Card Edge Connector |
|--------------------------------------|
| Part Number: 387-018-523-803         |