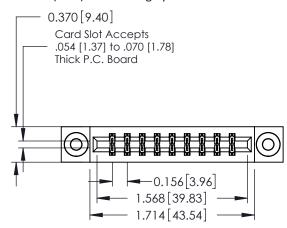

**Mounting Option** 

03-.116 (2.95) I.D. Floating Eyelets

**Contact Detail** 

523-P.C. Tail .025 Sq.(0.64 Sq.) - Tail LG=.390(9.91) .156 [3.96] Contact Spacing x .200 [5.08] Row Spacing

THIS IS A C.A.D. GENERATED DRAWING DO NOT MAKE MANUAL REVISIONS TO MASTER.

ISSUE NUMBER

ORIGINAL

1

**See Accompanying Pages for:** 

- **Contact Bend Details**
- **Mounting Options**

| 337 / 387 Series Card Edge Connector |
|--------------------------------------|
| Part Number: 387-018-523-803         |