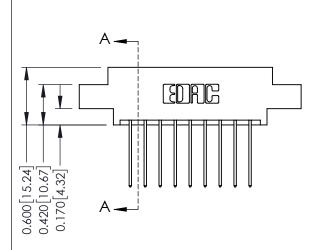

## **Mounting Option**

08-#4-40 Unified Threaded Inserts

## **Contact Detail**

542-Wire Wrap .025 Sq.(0.64 Sq.) - Tail LG=.645(16.38) .156 [3.96] Contact Spacing x .200 [5.08] Row Spacing

THIS IS A C.A.D. GENERATED DRAWING DO NOT MAKE MANUAL REVISIONS TO MASTER.