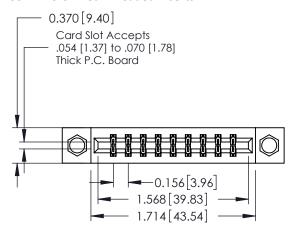

## **See Accompanying Pages for:**

- **Contact Bend Details**
- **Mounting Options**

| 337 / 387 Series Card Edge Connector |
|--------------------------------------|
| Part Number: 387-018-542-808         |

## **Contact Detail**

542-Wire Wrap .025 Sq.(0.64 Sq.) - Tail LG=.645(16.38) .156 [3.96] Contact Spacing x .200 [5.08] Row Spacing

THIS IS A C.A.D. GENERATED DRAWING DO NOT MAKE MANUAL REVISIONS TO MASTER.