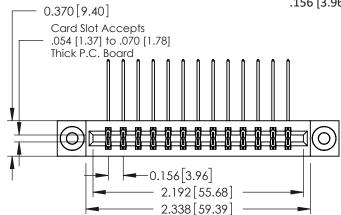

ISSUE NUMBER

ORIGINAL

1

**See Accompanying Pages for:** 

- **Contact Bend Details**
- **Mounting Options**

| 337 / 387 Series Card Edge Connector |
|--------------------------------------|
| Part Number: 387-026-559-203         |

| ACAD REFERENCE NO. | 337 ENG MASTER   |               |  |
|--------------------|------------------|---------------|--|
| DRAWN: J.LEE       | DATE: OCT. 06/09 |               |  |
| CHECKED:           | DATE:            |               |  |
| SCALE: NTS         | SHEET            | 1 <b>OF</b> 3 |  |
| DRAWING NUMBER     |                  | ISSUE         |  |
| 337 Assembly       |                  | 1             |  |