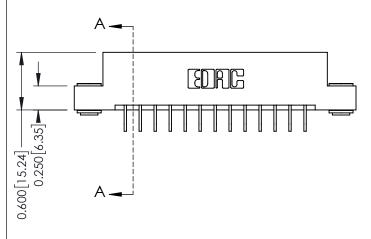

ISSUE NUMBER

ORIGINAL

1

**See Accompanying Pages for:** 

- **Contact Bend Details**
- **Mounting Options**

| 337 / 387 Series Card Edge Connector |
|--------------------------------------|
| Part Number: 387-026-559-203         |

| ACAD REFERENCE NO. | 337 ENG MASTER   |               |  |
|--------------------|------------------|---------------|--|
| DRAWN: J.LEE       | DATE: OCT. 06/09 |               |  |
| CHECKED:           | DATE:            |               |  |
| SCALE: NTS         | SHEET            | 1 <b>OF</b> 3 |  |
| DRAWING NUMBER     |                  | ISSUE         |  |
| 337 Assembly       |                  | 1             |  |