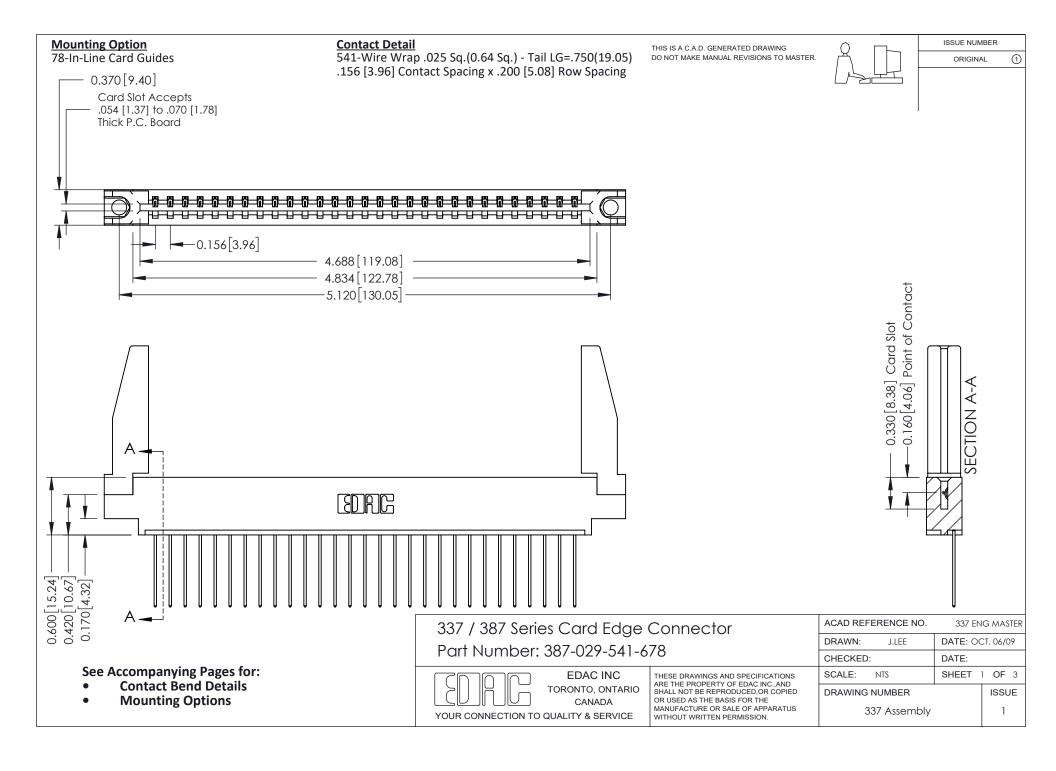

ISSUE NUMBER

ORIGINAL

1



| 337 / 387 Series Card Edge Connector<br>Contact Bend Detail           |                                                                                                                                                                                                  | ACAD REFERENCE NO. 337 E |                  | G MASTER      |
|-----------------------------------------------------------------------|--------------------------------------------------------------------------------------------------------------------------------------------------------------------------------------------------|--------------------------|------------------|---------------|
|                                                                       |