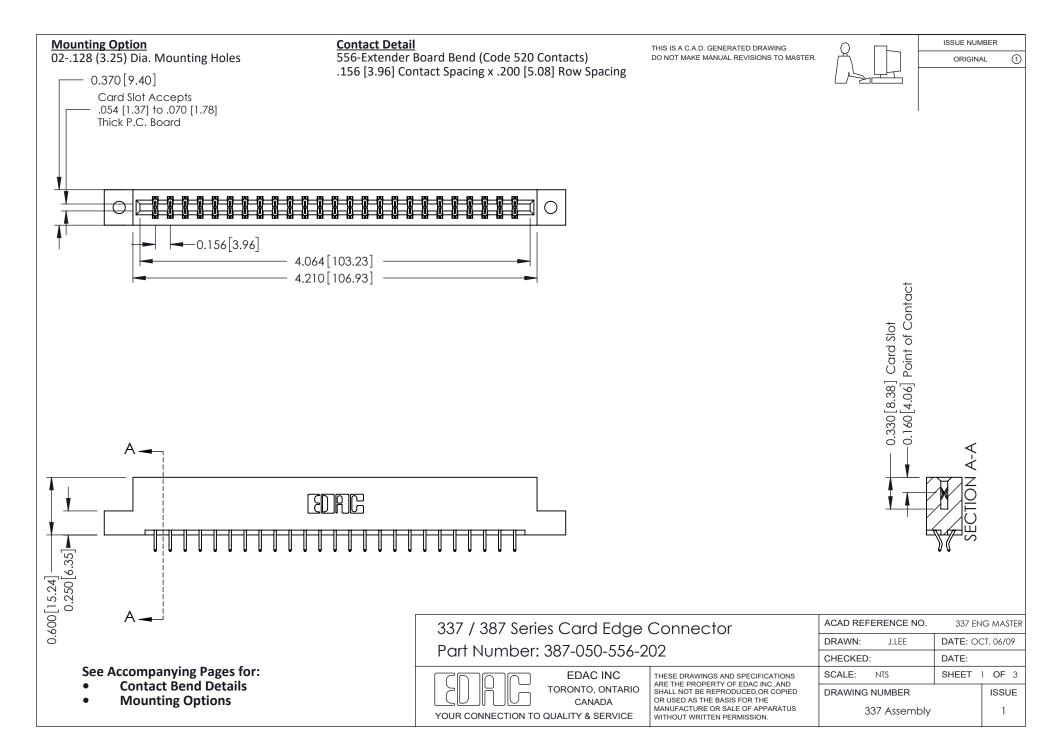

ISSUE NUMBER

ORIGINAL

1



| 337 / 387 Series Card Edge Connector<br>Contact Bend Detail           |                                                                                                                                                                                                  | ACAD REFERENCE NO. 337 E |                  | G MASTER      |
|-----------------------------------------------------------------------|--------------------------------------------------------------------------------------------------------------------------------------------------------------------------------------------------|--------------------------|------------------|---------------|
|                                                                       |